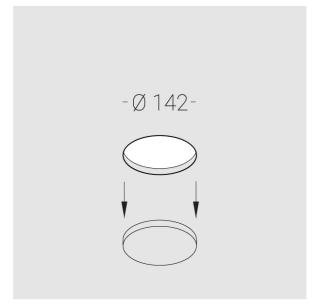

## Specifications

| Measurements: | D137x96 mm |
|---------------|------------|
| Net weight:   | 0.75 kg    |

Round

Body: Gypsum Illuminant: LED

П Electrical safety class: Degree of protection: IP20 Rated power: 8.1 w Luminaire luminous flux\*: 595 lm Light output\*: 73 lm/w Colorful temperature\*: 3000 K Color rendering index\*: Ra >80 Color temperature stability\*: MAC 3 cos \*: 0.95 PRA: LC 10/150-400/40 bDW SC PRE2