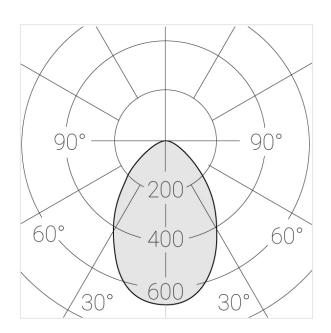

## Specifications

| Measurements: | D137x96 mm |
|---------------|------------|
| Net weight:   | 0.75 kg    |

Round

Body: Gypsum Illuminant: LED

П Electrical safety class: Degree of protection: IP20 Rated power: 8.1 w Luminaire luminous flux\*: 595 lm Light output\*: 73 lm/w Colorful temperature\*: 3000 K Color rendering index\*: Ra >80 Color temperature stability\*: MAC 3 cos \*: 0.95 PRA: LC 10/150-400/40 bDW SC PRE2