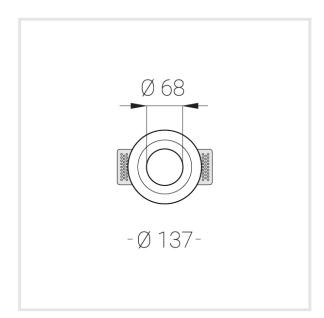

## Specifications

| Measurements: | D137x96 mm |
|---------------|------------|
| Net weight:   | 0.75 kg    |

Round

Body: Gypsum Illuminant: LED

П Electrical safety class: Degree of protection: IP20 Rated power: 8.1 w Luminaire luminous flux\*: 595 lm Light output\*: 73 lm/w Colorful temperature\*: 3000 K Color rendering index\*: Ra >80 Color temperature stability\*: MAC 3 cos \*: 0.95 PRA: LC 10/150-400/40 bDW SC PRE2