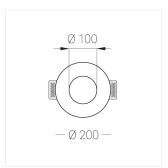

### **Specifications**

Illuminant:

| Measurements: | D200x96 mm |
|---------------|------------|
| Net weight:   | 1.06 kg    |
|               |            |
| Round         |            |
| Body:         | Gypsum     |