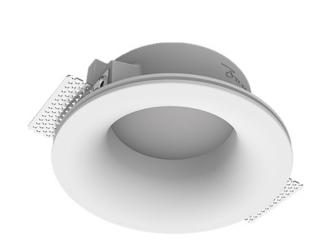

### Simple Round R50 D100 16W 930 ze11007488

LED

### **Specifications**

Illuminant:

| Measurements: | D200x96 mm |
|---------------|------------|
| Net weight:   | 1.06 kg    |
|               |            |
| Round         |            |
| Body:         | Gypsum     |