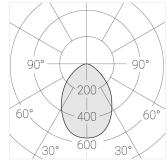

Electrical safety class: П Degree of protection: IP20 Rated power: 15.7 w Luminaire luminous flux\*: 1107 lm Light output\*: 71.00 lm/w Colorful temperature\*: 3000 K Color rendering index\*: Ra >90 Color temperature stability\*: MAC 3 cos \*: 0.54 PRA: LC 15/350/43 fixC SR SNC2