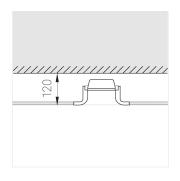

### **Specifications**

Illuminant:

| Measurements: | D200x96 mm |
|---------------|------------|
| Net weight:   | 1.06 kg    |
|               |            |
| Round         |            |
| Body:         | Gypsum     |