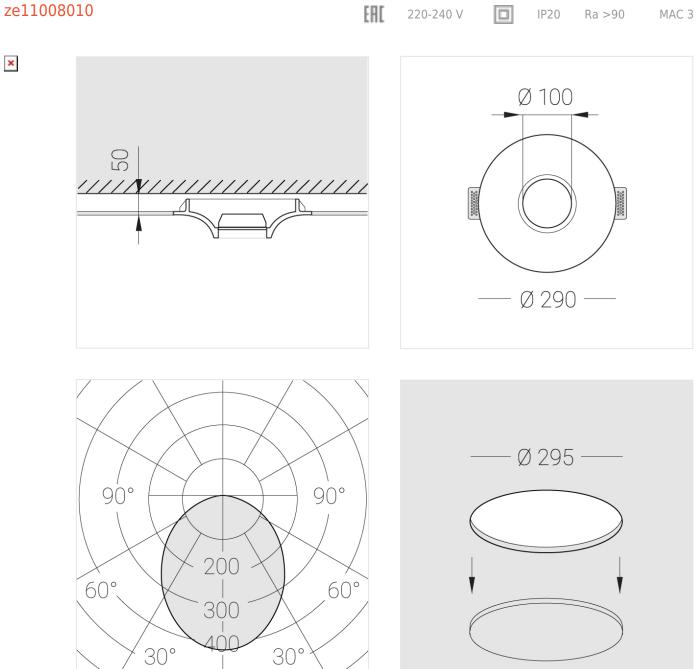

## Trimless recessed luminaire

Luno Round C50 D100 8W 930 DW ze11008010

## Specifications

| Measurements:<br>Net weight:  | D290x88 mm<br>1.93 kg        |
|-------------------------------|------------------------------|
| Round<br>Body:                | Gypsum                       |
| Illuminant:                   | LED                          |
| Electrical safety class:      | П                            |
| Degree of protection:         | IP20                         |
| Rated power:                  | 8.7 w                        |
| Luminaire luminous flux*:     | 670 lm                       |
| Light output*:                | 77 lm/w                      |
| Colorful temperature*:        | 3000 K                       |
| Color rendering index*:       | Ra >90                       |
| Color temperature stability*: | MAC 3                        |
| cos *:                        | 0.92                         |
| PRA:                          | LC 10/150-400/40 bDW SC PRE2 |