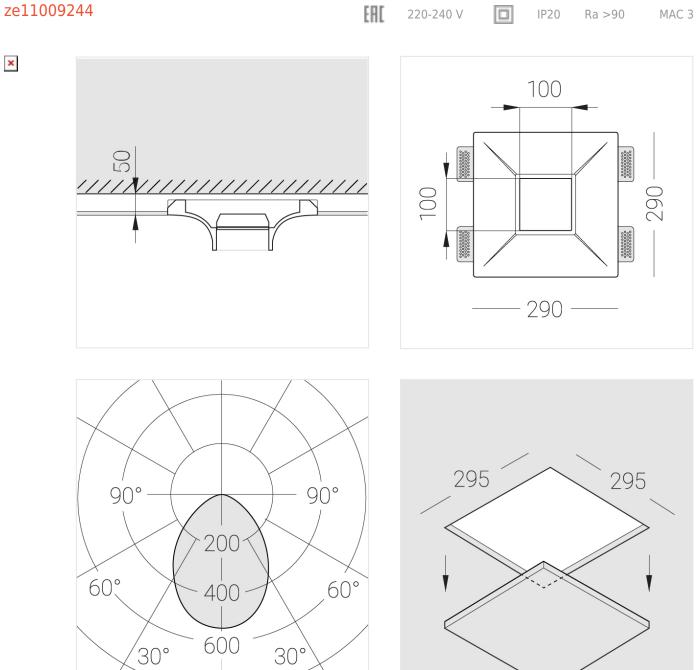

## Trimless recessed luminaire

Luno Quadro C85 100x100 9W 930 ze11009244

×

## Specifications

| Measurements:<br>Net weight:   | 290x290x123 mm<br>2.81 kg |
|--------------------------------|---------------------------|
| Square<br>Body:<br>Illuminant: | Gypsum<br>LED             |
| Electrical safety class:       | 11                        |
| Degree of protection:          | IP20                      |
| Rated power:                   | 8.6 w                     |
| Luminaire luminous flux*:      | 635 lm                    |
| Light output*:                 | 74 lm/w                   |
| Colorful temperature*:         | 3000 K                    |
| Color rendering index*:        | Ra >90                    |
| Color temperature stability*:  | MAC 3                     |
| cos *:                         | 0.51                      |
| PRA:                           | LC 8/180/44 fixC SR SNC2  |