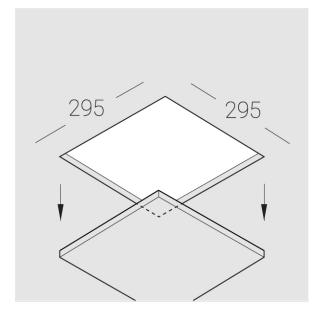

## **Specifications**

| Measurements: | 290x290x123 mm |
|---------------|----------------|
| Net weight:   | 2.84 kg        |

Square

Body: Gypsum Illuminant: LED

П Electrical safety class: IP20 Degree of protection: Rated power: 12.2 w Luminaire luminous flux\*: 1012 lm Light output\*: 83 lm/w Colorful temperature\*: 3000 K Color rendering index\*: Ra >80 Color temperature stability\*: MAC 3 0.8 cos \*: PRA: LCAI 15W 150mA-400mA ECO slim