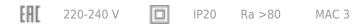

## **Specifications**

| Measurements: | 290x290x123 mm |
|---------------|----------------|
| Net weight:   | 2.84 kg        |

Square

Body: Gypsum Illuminant: LED

П Electrical safety class: IP20 Degree of protection: Rated power: 12.2 w Luminaire luminous flux\*: 1012 lm Light output\*: 83 lm/w Colorful temperature\*: 3000 K Color rendering index\*: Ra >80 Color temperature stability\*: MAC 3 0.8 cos \*: PRA: LCAI 15W 150mA-400mA ECO slim