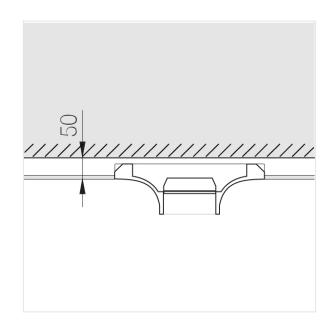

## **Specifications**

| Measurements: | 290x290x123 mm |
|---------------|----------------|
| Net weight:   | 2.84 kg        |

Square

Body: Gypsum Illuminant: LED

П Electrical safety class: IP20 Degree of protection: Rated power: 12.2 w Luminaire luminous flux\*: 1012 lm Light output\*: 83 lm/w Colorful temperature\*: 3000 K Color rendering index\*: Ra >80 Color temperature stability\*: MAC 3 0.8 cos \*: PRA: LCAI 15W 150mA-400mA ECO slim