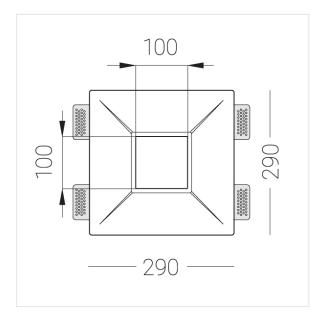

## **Specifications**

| Measurements: | 290x290x123 mm |
|---------------|----------------|
| Net weight:   | 2.84 kg        |

Square

Body: Gypsum Illuminant: LED

П Electrical safety class: IP20 Degree of protection: Rated power: 12.2 w Luminaire luminous flux\*: 1012 lm Light output\*: 83 lm/w Colorful temperature\*: 3000 K Color rendering index\*: Ra >80 Color temperature stability\*: MAC 3 0.8 cos \*: PRA: LCAI 15W 150mA-400mA ECO slim