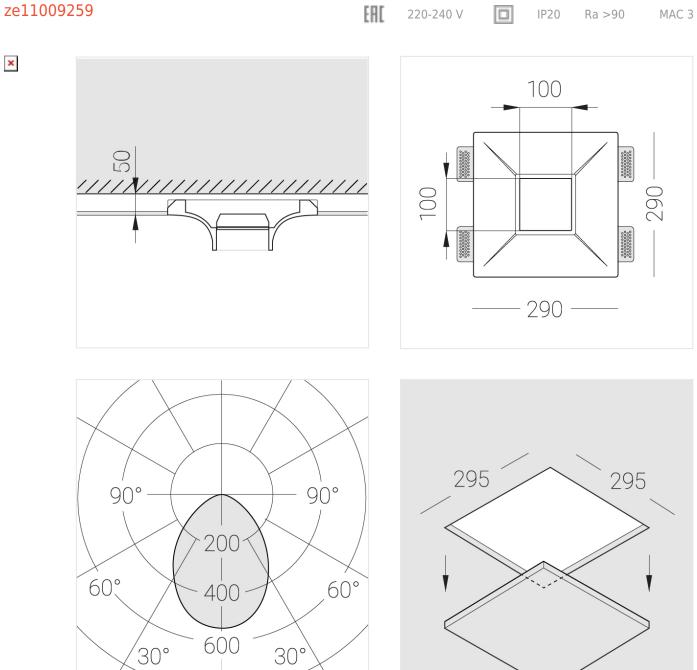

## Trimless recessed luminaire

Luno Quadro C85 100x100 9W 930 DA ze11009259

## Specifications

| Measurements:<br>Net weight:   | 290x290x123 mm<br>2.84 kg     |
|--------------------------------|-------------------------------|
| Square<br>Body:<br>Illuminant: | Gypsum<br>LED                 |
| Electrical safety class:       |                               |
|                                | IP20                          |
| Degree of protection:          |                               |
| Rated power:                   | 9.3 w                         |
| Luminaire luminous flux*:      | 635 lm                        |
| Light output*:                 | 68 lm/w                       |
| Colorful temperature*:         | 3000 K                        |
| Color rendering index*:        | Ra >90                        |
| Color temperature stability*:  | MAC 3                         |
| cos *:                         | 0.71                          |
| PRA:                           | LCAI 15W 150mA-400mA ECO slim |