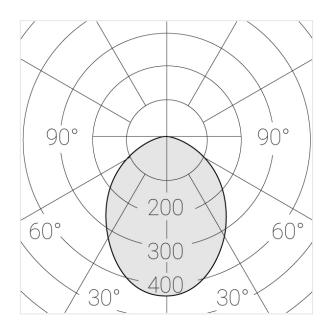

## Specifications

| Measurements: | 232x137x70 mm |
|---------------|---------------|
| Net weight:   | 1.5kg         |

Double

Body: Gypsum Illuminant: LED

П Electrical safety class: IP20 Degree of protection: Rated power: 22.4 w Luminaire luminous flux\*: 1749 lm Light output\*: 78 lm/w Colorful temperature\*: 3000 K Color rendering index\*: Ra >80 Color temperature stability\*: MAC 3 0.5 cos \*: PRA: Mean Well APC-12-350