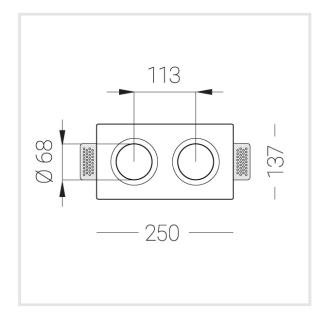

## Specifications

| Measurements: | 232x137x70 mm |
|---------------|---------------|
| Net weight:   | 1.5kg         |

Double

Body: Gypsum Illuminant: LED

П Electrical safety class: IP20 Degree of protection: Rated power: 22.4 w Luminaire luminous flux\*: 1749 lm Light output\*: 78 lm/w Colorful temperature\*: 3000 K Color rendering index\*: Ra >80 Color temperature stability\*: MAC 3 0.5 cos \*: PRA: Mean Well APC-12-350