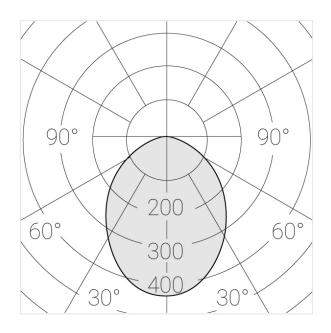

## Specifications

| Measurements: | 232x137x70 mm |
|---------------|---------------|
| Net weight:   | 1.5kg         |

Double

Body: Gypsum Illuminant: LED

П Electrical safety class: IP20 Degree of protection: Rated power: 22.4 w Luminaire luminous flux\*: 1508 lm Light output\*: 67 lm/w Colorful temperature\*: 3000 K Color rendering index\*: Ra >90 Color temperature stability\*: MAC 3 0.5 cos \*: PRA: Mean Well APC-12-350