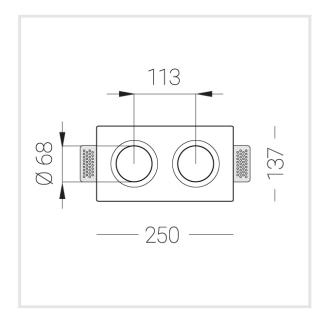

## Specifications

| Measurements: | 232x137x70 mm |
|---------------|---------------|
| Net weight:   | 1.5kg         |

Double

Body: Gypsum Illuminant: LED

П Electrical safety class: IP20 Degree of protection: Rated power: 22.4 w Luminaire luminous flux\*: 1508 lm Light output\*: 67 lm/w Colorful temperature\*: 3000 K Color rendering index\*: Ra >90 Color temperature stability\*: MAC 3 0.5 cos \*: PRA: Mean Well APC-12-350