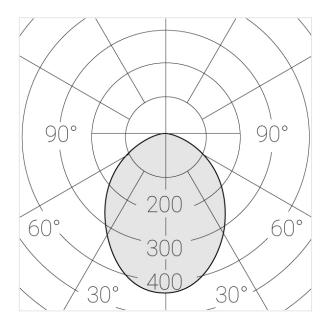

## Trimless recessed luminaire



Twins A25 22W 930 DA ze11009479





IP20 Ra >90

MAC 3











## Complectation

| Body               | 1 |
|--------------------|---|
| LED module         | 2 |
| Conrol gear        | 1 |
| Fastener           | 2 |
| Screw x6           | 4 |
| Screw self-tapping | 2 |
| Washer D5          | 4 |
| Suction Cup        | 1 |

## Dimming by TRIAC accessible on request

The manufacturer reserves the right to change the configuration of the LED luminaire.

## Specifications

Measurements: 232x137x70 mm

Net weight: 1.49 kg

Double

Body: Gypsum Illuminant: LED

П Electrical safety class: IP20 Degree of protection: Rated power: 21.1 w Luminaire luminous flux\*: 1508 lm Light output\*: 71 lm/w Colorful temperature\*: 3000 K Color rendering index\*: Ra >90 Color temperature stability\*: MAC 3 0.93 cos \*:

PRA: LCA 25W 350-1050mA one4all SC PRE

All parame