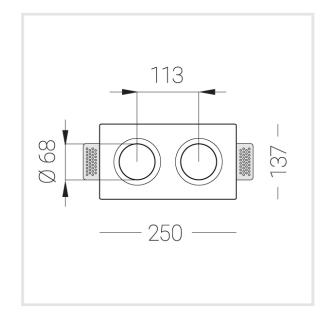

## Specifications

Measurements: 232x137x70 mm

Net weight: 1.49 kg

Double

Body: Gypsum Illuminant: LED

П Electrical safety class: IP20 Degree of protection: Rated power: 21.1 w Luminaire luminous flux\*: 1508 lm Light output\*: 71 lm/w Colorful temperature\*: 3000 K Color rendering index\*: Ra >90 Color temperature stability\*: MAC 3 0.93 cos \*: