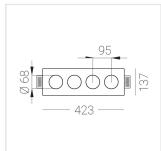

# EHE 220-240 V IP20 Ra >80 MAC 3

420x137x50 mm

1.93 kg

MAC 3

0.94

## **Specifications**

Color temperature stability\*:

cos \*:

Measurements:

Net weight:

| ,                         | , and the second |
|---------------------------|--------------------------------------------------------------------------------------------------------------------------------------------------------------------------------------------------------------------------------------------------------------------------------------------------------------------------------------------------------------------------------------------------------------------------------------------------------------------------------------------------------------------------------------------------------------------------------------------------------------------------------------------------------------------------------------------------------------------------------------------------------------------------------------------------------------------------------------------------------------------------------------------------------------------------------------------------------------------------------------------------------------------------------------------------------------------------------------------------------------------------------------------------------------------------------------------------------------------------------------------------------------------------------------------------------------------------------------------------------------------------------------------------------------------------------------------------------------------------------------------------------------------------------------------------------------------------------------------------------------------------------------------------------------------------------------------------------------------------------------------------------------------------------------------------------------------------------------------------------------------------------------------------------------------------------------------------------------------------------------------------------------------------------------------------------------------------------------------------------------------------------|
| Quadruple                 |                                                                                                                                                                                                                                                                                                                                                                                                                                                                                                                                                                                                                                                                                                                                                                                                                                                                                                                                                                                                                                                                                                                                                                                                                                                                                                                                                                                                                                                                                                                                                                                                                                                                                                                                                                                                                                                                                                                                                                                                                                                                                                                                |
| Body:                     | Gypsum                                                                                                                                                                                                                                                                                                                                                                                                                                                                                                                                                                                                                                                                                                                                                                                                                                                                                                                                                                                                                                                                                                                                                                                                                                                                                                                                                                                                                                                                                                                                                                                                                                                                                                                                                                                                                                                                                                                                                                                                                                                                                                                         |
| Illuminant:               | LED                                                                                                                                                                                                                                                                                                                                                                                                                                                                                                                                                                                                                                                                                                                                                                                                                                                                                                                                                                                                                                                                                                                                                                                                                                                                                                                                                                                                                                                                                                                                                                                                                                                                                                                                                                                                                                                                                                                                                                                                                                                                                                                            |
|                           |                                                                                                                                                                                                                                                                                                                                                                                                                                                                                                                                                                                                                                                                                                                                                                                                                                                                                                                                                                                                                                                                                                                                                                                                                                                                                                                                                                                                                                                                                                                                                                                                                                                                                                                                                                                                                                                                                                                                                                                                                                                                                                                                |
| Electrical safety class:  | II                                                                                                                                                                                                                                                                                                                                                                                                                                                                                                                                                                                                                                                                                                                                                                                                                                                                                                                                                                                                                                                                                                                                                                                                                                                                                                                                                                                                                                                                                                                                                                                                                                                                                                                                                                                                                                                                                                                                                                                                                                                                                                                             |
| Degree of protection:     | IP20                                                                                                                                                                                                                                                                                                                                                                                                                                                                                                                                                                                                                                                                                                                                                                                                                                                                                                                                                                                                                                                                                                                                                                                                                                                                                                                                                                                                                                                                                                                                                                                                                                                                                                                                                                                                                                                                                                                                                                                                                                                                                                                           |
| Rated power:              | 29.1 w                                                                                                                                                                                                                                                                                                                                                                                                                                                                                                                                                                                                                                                                                                                                                                                                                                                                                                                                                                                                                                                                                                                                                                                                                                                                                                                                                                                                                                                                                                                                                                                                                                                                                                                                                                                                                                                                                                                                                                                                                                                                                                                         |
| Luminaire luminous flux*: | 2828 lm                                                                                                                                                                                                                                                                                                                                                                                                                                                                                                                                                                                                                                                                                                                                                                                                                                                                                                                                                                                                                                                                                                                                                                                                                                                                                                                                                                                                                                                                                                                                                                                                                                                                                                                                                                                                                                                                                                                                                                                                                                                                                                                        |
| Light output*:            | 97.00 lm/w                                                                                                                                                                                                                                                                                                                                                                                                                                                                                                                                                                                                                                                                                                                                                                                                                                                                                                                                                                                                                                                                                                                                                                                                                                                                                                                                                                                                                                                                                                                                                                                                                                                                                                                                                                                                                                                                                                                                                                                                                                                                                                                     |
| Colorful temperature*:    | 3000 K                                                                                                                                                                                                                                                                                                                                                                                                                                                                                                                                                                                                                                                                                                                                                                                                                                                                                                                                                                                                                                                                                                                                                                                                                                                                                                                                                                                                                                                                                                                                                                                                                                                                                                                                                                                                                                                                                                                                                                                                                                                                                                                         |
| Color rendering index*:   | Ra >80                                                                                                                                                                                                                                                                                                                                                                                                                                                                                                                                                                                                                                                                                                                                                                                                                                                                                                                                                                                                                                                                                                                                                                                                                                                                                                                                                                                                                                                                                                                                                                                                                                                                                                                                                                                                                                                                                                                                                                                                                                                                                                                         |
|                           |                                                                                                                                                                                                                                                                                                                                                                                                                                                                                                                                                                                                                                                                                                                                                                                                                                                                                                                                                                                                                                                                                                                                                                                                                                                                                                                                                                                                                                                                                                                                                                                                                                                                                                                                                                                                                                                                                                                                                                                                                                                                                                                                |