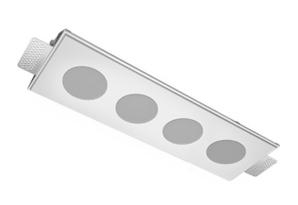

# Trimless recessed luminaire

#### ×

# Tetro S05 32W 830 DA ze11009676



# EHE 220-240 V IP20 Ra >80 MAC 3









420x137x50 mm

1.93 kg

MAC 3

0.94

## Complectation

| Body               | 1 |
|--------------------|---|
| LED module         | 4 |
| Conrol gear        | 1 |
| Fastener           | 2 |
| Screw x6           | 4 |
| Screw self-tapping | 2 |
| Washer D5          | 4 |
| Suction Cup        | 1 |

#### Dimming by TRIAC accessible on request

The manufacturer reserves the right to change the configuration of the LED luminaire.

## **Specifications**

Color temperature stability\*:

cos \*:

Measurements:

Net weight:

| ,                         | , and the second |
|---------------------------|----------------------------------------------------------------------------------------------------------------------------------------------------------