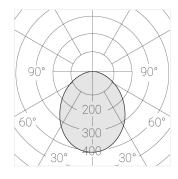

## **Specifications**

Color temperature stability\*:

cos \*:

Measurements:

Net weight:

| ,                         | , and the second |
|---------------------------|--------------------------------------------------------------------------------------------------------------------------------------------------------------------------------------------------------------------------------------------------------------------------------------------------------------------------------------------------------------------------------------------------------------------------------------------------------------------------------------------------------------------------------------------------------------------------------------------------------------------------------------------------------------------------------------------------------------------------------------------------------------------------------------------------------------------------------------------------------------------------------------------------------------------------------------------------------------------------------------------------------------------------------------------------------------------------------------------------------------------------------------------------------------------------------------------------------------------------------------------------------------------------------------------------------------------------------------------------------------------------------------------------------------------------------------------------------------------------------------------------------------------------------------------------------------------------------------------------------------------------------------------------------------------------------------------------------------------------------------------------------------------------------------------------------------------------------------------------------------------------------------------------------------------------------------------------------------------------------------------------------------------------------------------------------------------------------------------------------------------------------|
| Quadruple                 |                                                                                                                                                                                                                                                                                                                                                                                                                                                                                                                                                                                                                                                                                                                                                                                                                                                                                                                                                                                                                                                                                                                                                                                                                                                                                                                                                                                                                                                                                                                                                                                                                                                                                                                                                                                                                                                                                                                                                                                                                                                                                                                                |
| Body:                     | Gypsum                                                                                                                                                                                                                                                                                                                                                                                                                                                                                                                                                                                                                                                                                                                                                                                                                                                                                                                                                                                                                                                                                                                                                                                                                                                                                                                                                                                                                                                                                                                                                                                                                                                                                                                                                                                                                                                                                                                                                                                                                                                                                                                         |
| Illuminant:               | LED                                                                                                                                                                                                                                                                                                                                                                                                                                                                                                                                                                                                                                                                                                                                                                                                                                                                                                                                                                                                                                                                                                                                                                                                                                                                                                                                                                                                                                                                                                                                                                                                                                                                                                                                                                                                                                                                                                                                                                                                                                                                                                                            |
|                           |                                                                                                                                                                                                                                                                                                                                                                                                                                                                                                                                                                                                                                                                                                                                                                                                                                                                                                                                                                                                                                                                                                                                                                                                                                                                                                                                                                                                                                                                                                                                                                                                                                                                                                                                                                                                                                                                                                                                                                                                                                                                                                                                |
| Electrical safety class:  | II                                                                                                                                                                                                                                                                                                                                                                                                                                                                                                                                                                                                                                                                                                                                                                                                                                                                                                                                                                                                                                                                                                                                                                                                                                                                                                                                                                                                                                                                                                                                                                                                                                                                                                                                                                                                                                                                                                                                                                                                                                                                                                                             |
| Degree of protection:     | IP20                                                                                                                                                                                                                                                                                                                                                                                                                                                                                                                                                                                                                                                                                                                                                                                                                                                                                                                                                                                                                                                                                                                                                                                                                                                                                                                                                                                                                                                                                                                                                                                                                                                                                                                                                                                                                                                                                                                                                                                                                                                                                                                           |
| Rated power:              | 29.1 w                                                                                                                                                                                                                                                                                                                                                                                                                                                                                                                                                                                                                                                                                                                                                                                                                                                                                                                                                                                                                                                                                                                                                                                                                                                                                                                                                                                                                                                                                                                                                                                                                                                                                                                                                                                                                                                                                                                                                                                                                                                                                                                         |
| Luminaire luminous flux*: | 2828 lm                                                                                                                                                                                                                                                                                                                                                                                                                                                                                                                                                                                                                                                                                                                                                                                                                                                                                                                                                                                                                                                                                                                                                                                                                                                                                                                                                                                                                                                                                                                                                                                                                                                                                                                                                                                                                                                                                                                                                                                                                                                                                                                        |
| Light output*:            | 97.00 lm/w                                                                                                                                                                                                                                                                                                                                                                                                                                                                                                                                                                                                                                                                                                                                                                                                                                                                                                                                                                                                                                                                                                                                                                                                                                                                                                                                                                                                                                                                                                                                                                                                                                                                                                                                                                                                                                                                                                                                                                                                                                                                                                                     |
| Colorful temperature*:    | 3000 K                                                                                                                                                                                                                                                                                                                                                                                                                                                                                                                                                                                                                                                                                                                                                                                                                                                                                                                                                                                                                                                                                                                                                                                                                                                                                                                                                                                                                                                                                                                                                                                                                                                                                                                                                                                                                                                                                                                                                                                                                                                                                                                         |
| Color rendering index*:   | Ra >80                                                                                                                                                                                                                                                                                                                                                                                                                                                                                                                                                                                                                                                                                                                                                                                                                                                                                                                                                                                                                                                                                                                                                                                                                                                                                                                                                                                                                                                                                                                                                                                                                                                                                                                                                                                                                                                                                                                                                                                                                                                                                                                         |
|                           |                                                                                                                                                                                                                                                                                                                                                                                                                                                                                                                                                                                                                                                                                                                                                                                                                                                                                                                                                                                                                                                                                                                                                                                                                                                                                                                                                                                                                                                                                                                                                                                                                                                                                                                                                                                                                                                                                                                                                                                                                                                                                                                                |