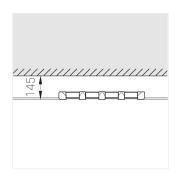

# Trimless recessed luminaire

# EHE 220-240 V IP20 Ra >80 MAC 3

420x137x50 mm

1.93 kg

MAC 3

0.94