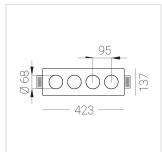

# Tetro S05 32W 840 DW ze11009672

LCA 45W 500-1400mA one4all SC

420x137x50 mm

1.93 kg