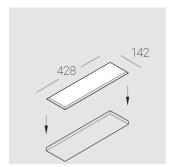

# Tetro S05 32W 840 DW ze11009672

LCA 45W 500-1400mA one4all SC

420x137x50 mm

1.93 kg