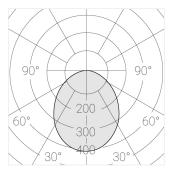

### **Specifications**

Measurements:

Net weight:

| Gypsum<br>LED |
|---------------|
| II            |
| IP20          |
| 29.1 w        |
| 3047 lm       |
| 105.00 lm/w   |
| 4000 K        |
| Ra >80        |
| MAC 3         |
| 0.94          |
|               |