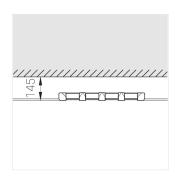

# Tetro S05 32W 840 DW ze11009672

LCA 45W 500-1400mA one4all SC

420x137x50 mm

1.93 kg