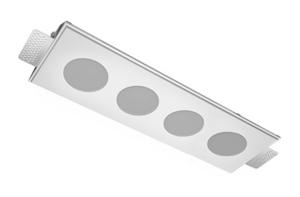

# Tetro S05 32W 840 DW ze11009672

LCA 45W 500-1400mA one4all SC

420x137x50 mm

1.93 kg