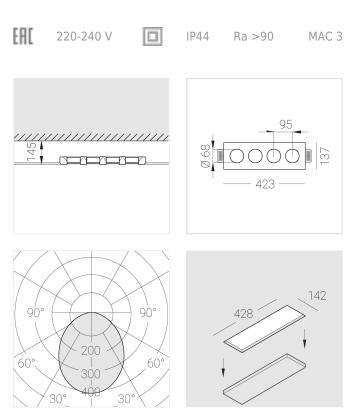

#### **Specifications**

| Measurements:<br>Net weight:      | 420x137x50 mm<br>1.93 kg             |
|-----------------------------------|--------------------------------------|
| Quadruple<br>Body:<br>Illuminant: | Gypsum<br>LED                        |
| Electrical safety class:          | 11                                   |
| Degree of protection:             | IP44                                 |
| Rated power:                      | 41.5 w                               |
| Luminaire luminous flux*:         | 3070 lm                              |
| Light output*:                    | 74.00 lm/w                           |
| Colorful temperature*:            | 2700 K                               |
| Color rendering index*:           | Ra >90                               |
| Color temperature stability*:     | MAC 3                                |
| cos *:                            | 0.97                                 |
| PRA:                              | LCA 45W 500-1400mA one4all SC<br>PRE |

All parameters marked with \* are calculated values. Zenith uses tried and tested components from leading suppliers. However, it is possible for some LED technology-related faults to occur over the life of the product.