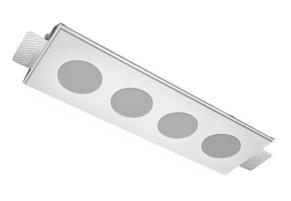

# Trimless recessed luminaire

## Tetro S05 44W 927 IP44/20 DW ze11009878

### Complectation

| Body               | 1 |
|--------------------|---|
| LED module         | 4 |
| Conrol gear        | 1 |
| Fastener           | 2 |
| Screw x6           | 4 |
| Screw self-tapping | 2 |
| Washer D5          | 4 |
| Suction Cup        | 1 |
|                    |   |

#### **Specifications**

| Measurements:<br>Net weight:      | 420x137x50 mm<br>1.93 kg             |
|-----------------------------------|--------------------------------------|
| Quadruple<br>Body:<br>Illuminant: | Gypsum<br>LED                        |
| Electrical safety class:          | 11                                   |
| Degree of protection:             | IP44                                 |
| Rated power:                      | 41.5 w                               |
| Luminaire luminous flux*:         | 3070 lm                              |
| Light output*:                    | 74.00 lm/w                           |
| Colorful temperature*:            | 2700 K                               |
| Color rendering index*:           | Ra >90                               |
| Color temperature stability*:     | MAC 3                                |
| cos *:                            | 0.97                                 |
| PRA:                              | LCA 45W 500-1400mA one4all SC<br>PRE |