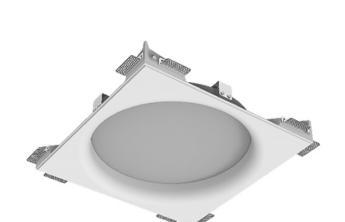

## Large-size trimless recessed luminaire

# Simple MAX R50 D400 64W 840 ze11009052