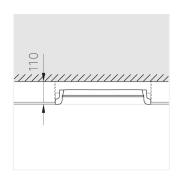

### **Specifications**

| Measurements:                                                                                                                                                                     | 490x490x110 mm                                                              |
|-----------------------------------------------------------------------------------------------------------------------------------------------------------------------------------|-----------------------------------------------------------------------------|
| Net weight:                                                                                                                                                                       | 9.17 kg                                                                     |
| Round<br>Body:<br>Illuminant:                                                                                                                                                     | Gypsum<br>LED                                                               |
| Electrical safety class: Degree of protection: Rated power: Luminaire luminous flux*: Light output*: Colorful temperature*: Color rendering index*: Color temperature stability*: | II<br>IP20<br>63.7 w<br>7394 lm<br>116.00 lm/w<br>4000 K<br>Ra >80<br>MAC 3 |
| cos *:                                                                                                                                                                            | 0.97                                                                        |
| PRA:                                                                                                                                                                              | LC 60W 900-1750mA flexC SR EXC                                              |