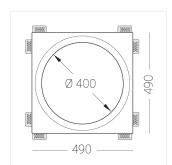

### **Specifications**

| Measurements:                                                                                                                                                                     | 490x490x110 mm                                                              |
|-----------------------------------------------------------------------------------------------------------------------------------------------------------------------------------|-----------------------------------------------------------------------------|
| Net weight:                                                                                                                                                                       | 9.17 kg                                                                     |
| Round<br>Body:<br>Illuminant:                                                                                                                                                     | Gypsum<br>LED                                                               |
| Electrical safety class: Degree of protection: Rated power: Luminaire luminous flux*: Light output*: Colorful temperature*: Color rendering index*: Color temperature stability*: | II<br>IP20<br>63.7 w<br>7394 lm<br>116.00 lm/w<br>4000 K<br>Ra >80<br>MAC 3 |
| cos *:                                                                                                                                                                            | 0.97                                                                        |
| PRA:                                                                                                                                                                              | LC 60W 900-1750mA flexC SR EXC                                              |