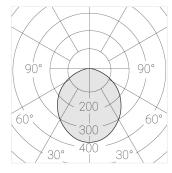

### **Specifications**

| Measurements:                                                                                                                                                                     | 490x490x110 mm                                                              |
|-----------------------------------------------------------------------------------------------------------------------------------------------------------------------------------|-----------------------------------------------------------------------------|
| Net weight:                                                                                                                                                                       | 9.17 kg                                                                     |
| Round<br>Body:<br>Illuminant:                                                                                                                                                     | Gypsum<br>LED                                                               |
| Electrical safety class: Degree of protection: Rated power: Luminaire luminous flux*: Light output*: Colorful temperature*: Color rendering index*: Color temperature stability*: | II<br>IP20<br>63.7 w<br>7394 lm<br>116.00 lm/w<br>4000 K<br>Ra >80<br>MAC 3 |
| cos *:                                                                                                                                                                            | 0.97                                                                        |
| PRA:                                                                                                                                                                              | LC 60W 900-1750mA flexC SR EXC                                              |