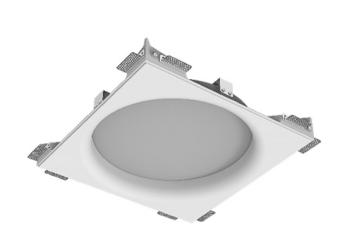

## Large-size trimless recessed luminaire

# Simple MAX R50 D400 64W 927 DA ze11009058