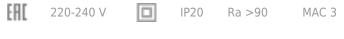

### **Specifications**

| Measurements:<br>Net weight:                                                                                                                                                                  | 490x490x110 mm<br>9.17 kg                                                                                                  |
|-----------------------------------------------------------------------------------------------------------------------------------------------------------------------------------------------|----------------------------------------------------------------------------------------------------------------------------|
| Round<br>Body:<br>Illuminant:                                                                                                                                                                 | Gypsum<br>LED                                                                                                              |
| Electrical safety class: Degree of protection: Rated power: Luminaire luminous flux*: Light output*: Colorful temperature*: Color rendering index*: Color temperature stability*: cos *: PRA: | II<br>IP20<br>63.7 w<br>5443 lm<br>85.00 lm/w<br>2700 K<br>Ra >90<br>MAC 3<br>0.97<br>LCA 60W 900-1750mA one4all SR<br>PRE |