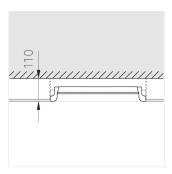

### **Specifications**

| Measurements:<br>Net weight:                                                                                                                                                                  | 490x490x110 mm<br>9.17 kg                                                                                                  |
|-----------------------------------------------------------------------------------------------------------------------------------------------------------------------------------------------|----------------------------------------------------------------------------------------------------------------------------|
| Round<br>Body:<br>Illuminant:                                                                                                                                                                 | Gypsum<br>LED                                                                                                              |
| Electrical safety class: Degree of protection: Rated power: Luminaire luminous flux*: Light output*: Colorful temperature*: Color rendering index*: Color temperature stability*: cos *: PRA: | II<br>IP20<br>63.7 w<br>5443 lm<br>85.00 lm/w<br>2700 K<br>Ra >90<br>MAC 3<br>0.97<br>LCA 60W 900-1750mA one4all SR<br>PRE |