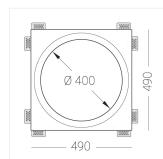

### **Specifications**

| Measurements:<br>Net weight:                                                                                                                                                                  | 490x490x110 mm<br>9.17 kg                                                                                                  |
|-----------------------------------------------------------------------------------------------------------------------------------------------------------------------------------------------|----------------------------------------------------------------------------------------------------------------------------|
| Round<br>Body:<br>Illuminant:                                                                                                                                                                 | Gypsum<br>LED                                                                                                              |
| Electrical safety class: Degree of protection: Rated power: Luminaire luminous flux*: Light output*: Colorful temperature*: Color rendering index*: Color temperature stability*: cos *: PRA: | II<br>IP20<br>63.7 w<br>5443 lm<br>85.00 lm/w<br>2700 K<br>Ra >90<br>MAC 3<br>0.97<br>LCA 60W 900-1750mA one4all SR<br>PRE |