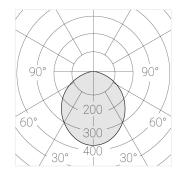

### **Specifications**

| Measurements:<br>Net weight:                                                                                                                                                                  | 490x490x110 mm<br>9.17 kg                                                                                                  |
|-----------------------------------------------------------------------------------------------------------------------------------------------------------------------------------------------|----------------------------------------------------------------------------------------------------------------------------|
| Round<br>Body:<br>Illuminant:                                                                                                                                                                 | Gypsum<br>LED                                                                                                              |
| Electrical safety class: Degree of protection: Rated power: Luminaire luminous flux*: Light output*: Colorful temperature*: Color rendering index*: Color temperature stability*: cos *: PRA: | II<br>IP20<br>63.7 w<br>5443 lm<br>85.00 lm/w<br>2700 K<br>Ra >90<br>MAC 3<br>0.97<br>LCA 60W 900-1750mA one4all SR<br>PRE |