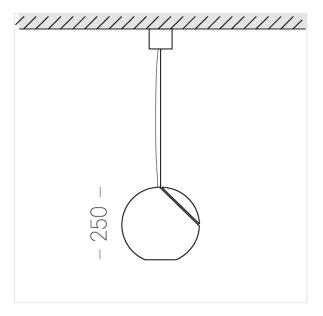

## Specifications

Measurements: D250; D78x65 mm
Net weight: 3.84 kg

Sphere

Body: Gypsum Illuminant: LED

Electrical safety class: 1 IP20 Degree of protection: Rated power: 8 w Luminaire luminous flux\*: 856 lm Light output\*: 107 lm/w Colorful temperature\*: 3000 K Color rendering index\*: Ra >80 Color temperature stability\*: MAC 3 cos \*: 0.5 PRA: LC 8/180/44 fixC SC SNC2