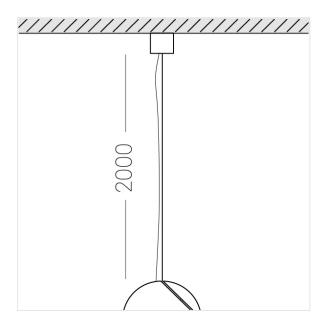

## Specifications

Measurements: D250; D78x65 mm
Net weight: 3.84 kg

Sphere

Body: Gypsum Illuminant: LED

Electrical safety class: 1 IP20 Degree of protection: Rated power: 8 w Luminaire luminous flux\*: 856 lm Light output\*: 107 lm/w Colorful temperature\*: 3000 K Color rendering index\*: Ra >80 Color temperature stability\*: MAC 3 cos \*: 0.5 PRA: LC 8/180/44 fixC SC SNC2