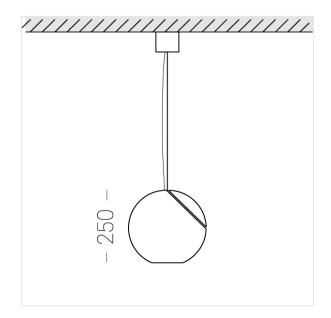

## Specifications

Measurements: D250; D78x65 mm
Net weight: 3.84 kg

Sphere

Body: Gypsum Illuminant: LED

Electrical safety class: 1 IP20 Degree of protection: Rated power: 8 w Luminaire luminous flux\*: 856 lm Light output\*: 107 lm/w Colorful temperature\*: 3000 K Color rendering index\*: Ra >80 Color temperature stability\*: MAC 3 cos \*: 0.5 PRA: LC 8/180/44 fixC SC SNC2