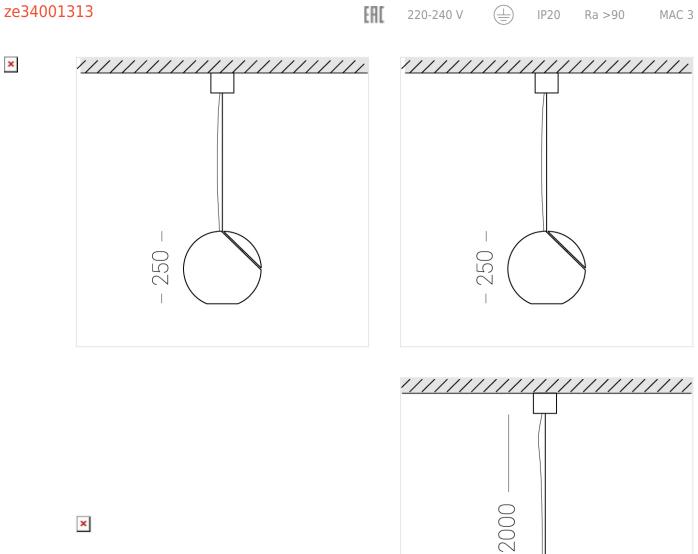

## Specifications

| Measurements:<br>Net weight:  | D250; D78x65 mm<br>3.84 kg |
|-------------------------------|----------------------------|
| Sphere<br>Body:               | Gypsum                     |
| Illuminant:                   | LED                        |
| Electrical safety class:      | I                          |
| Degree of protection:         | IP20                       |
| Rated power:                  | 8 w                        |
| Luminaire luminous flux*:     | 680 lm                     |
| Light output*:                | 85 lm/w                    |
| Colorful temperature*:        | 2700 K                     |
| Color rendering index*:       | Ra >90                     |
| Color temperature stability*: | MAC 3                      |
| cos *:                        | 0.5                        |
| PRA:                          | LC 8/180/44 fixC SC SNC2   |