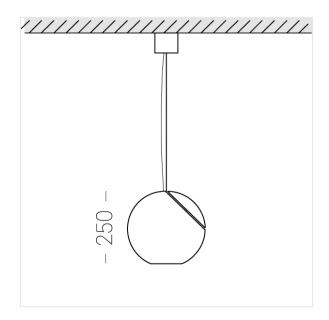

## Specifications

| Measurements: | D250; D78x65 mm |
|---------------|-----------------|
| Net weight:   | 3.84 kg         |

Sphere

Body: Gypsum Illuminant: LED

Electrical safety class: 1 IP20 Degree of protection: Rated power: 8 w Luminaire luminous flux\*: 797 lm Light output\*: 100 lm/w Colorful temperature\*: 4000 K Color rendering index\*: Ra >90 Color temperature stability\*: MAC 3 0.5 cos \*: PRA: LC 8/180/44 fixC SC SNC2