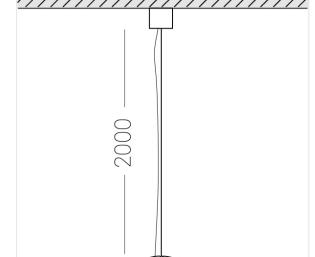

## Specifications

| Measurements: | D250; D78x65 mm |
|---------------|-----------------|
| Net weight:   | 3.84 kg         |

Sphere

Body: Gypsum Illuminant: LED

Electrical safety class: 1 IP20 Degree of protection: Rated power: 8 w Luminaire luminous flux\*: 797 lm Light output\*: 100 lm/w Colorful temperature\*: 4000 K Color rendering index\*: Ra >90 Color temperature stability\*: MAC 3 0.5 cos \*: PRA: LC 8/180/44 fixC SC SNC2