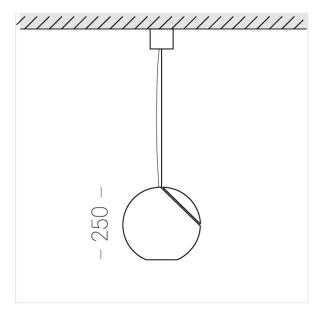

## Specifications

| Measurements: | D250; D78x65 mm |
|---------------|-----------------|
| Net weight:   | 3.84 kg         |

Sphere

Body: Gypsum Illuminant: LED

Electrical safety class: 1 IP20 Degree of protection: Rated power: 8 w Luminaire luminous flux\*: 797 lm Light output\*: 100 lm/w Colorful temperature\*: 4000 K Color rendering index\*: Ra >90 Color temperature stability\*: MAC 3 0.5 cos \*: PRA: LC 8/180/44 fixC SC SNC2