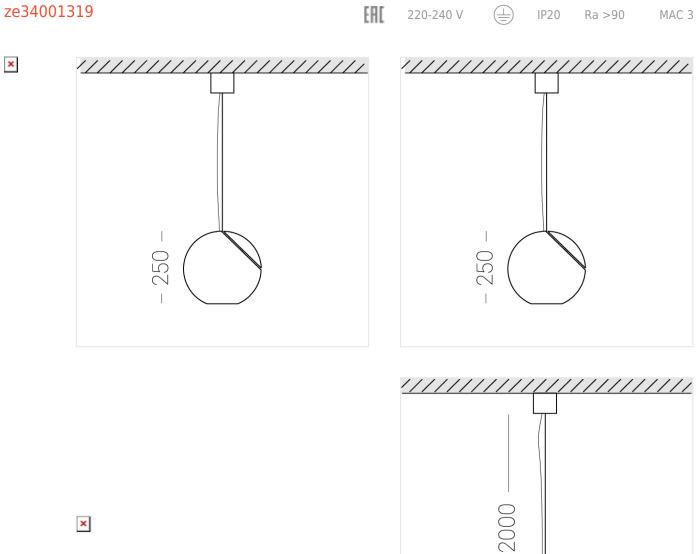

## Specifications

| Measurements:<br>Net weight:  | D250; D78x65 mm<br>3.93 kg   |
|-------------------------------|------------------------------|
| Sphere<br>Body:               | Guncum                       |
| Illuminant:                   | Gypsum<br>LED                |
| indiminant.                   |                              |
| Electrical safety class:      | I                            |
| Degree of protection:         | IP20                         |
| Rated power:                  | 8.7 w                        |
| Luminaire luminous flux*:     | 739 lm                       |
| Light output*:                | 85 lm/w                      |
| Colorful temperature*:        | 3000 K                       |
| Color rendering index*:       | Ra >90                       |
| Color temperature stability*: | MAC 3                        |
| cos *:                        | 0.92                         |
| PRA:                          | LC 10/150-400/40 bDW SC PRE2 |