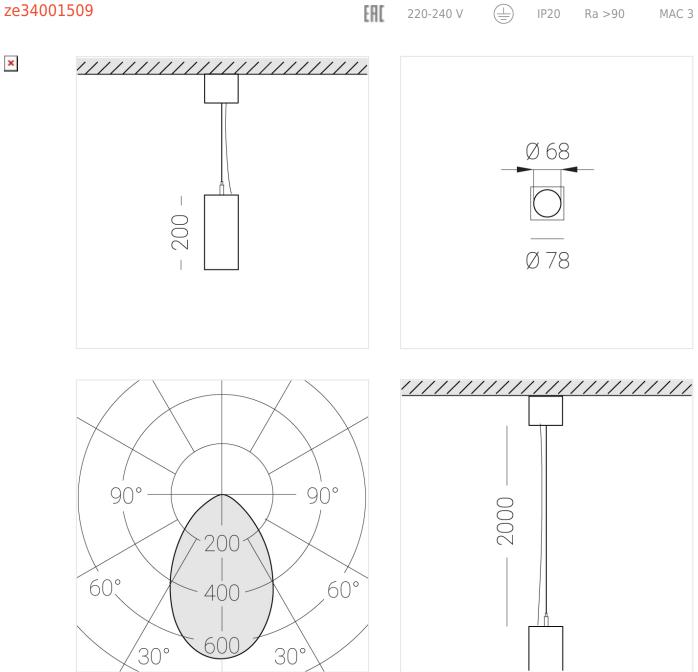

## Specifications

| Measurements:                       | 78x78x200; 78x78x65 mm       |
|-------------------------------------|------------------------------|
| Net weight:                         | 1.1 kg                       |
| Tube square<br>Body:<br>Illuminant: | Gypsum<br>LED                |
| Electrical safety class:            | l                            |
| Degree of protection:               | IP20                         |
| Rated power:                        | 8.1 w                        |
| Luminaire luminous flux*:           | 438 lm                       |
| Light output*:                      | 54 lm/w                      |
| Colorful temperature*:              | 3000 K                       |
| Color rendering index*:             | Ra >90                       |
| Color temperature stability*:       | MAC 3                        |
| cos *:                              | 0.95                         |
| PRA:                                | LC 10/150-400/40 bDW SC PRE2 |