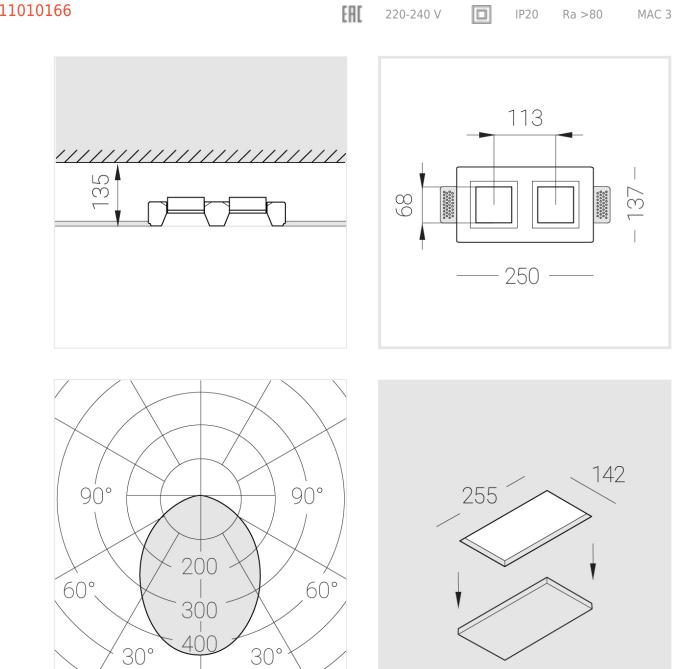

## Specifications

| Measurements:                                                                                                                                                                                          | 232x137x70 mm                                                           |
|--------------------------------------------------------------------------------------------------------------------------------------------------------------------------------------------------------|-------------------------------------------------------------------------|
| Double<br>Body:<br>Illuminant:                                                                                                                                                                         | Gypsum<br>LED                                                           |
| Electrical safety class:<br>Degree of protection:<br>Rated power:<br>Luminaire luminous flux*:<br>Light output*:<br>Colorful temperature*:<br>Color rendering index*:<br>Color temperature stability*: | II<br>IP20<br>21.1 w<br>1749 Im<br>85 Im/w<br>3000 K<br>Ra >80<br>MAC 3 |
| cos *:<br>PRA:                                                                                                                                                                                         | 0.95<br>LCA 25W 350-1050mA one4all SC<br>PRE                            |