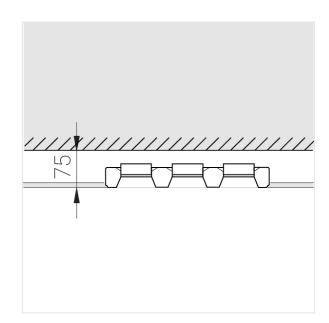

## Specifications

| Measurements: | 363x137x70 mm |
|---------------|---------------|
|               |               |

Triple

Body: Gypsum Illuminant: LED

Electrical safety class: ||IP20 Degree of protection: Rated power: 23.4 w Luminaire luminous flux\*: 1653 lm Light output\*: 72 lm/w Colorful temperature\*: 3000 K Color rendering index\*: Ra >90 Color temperature stability\*: MAC 3 cos \*: 0.4 PRA: Mean Well APC-8-250