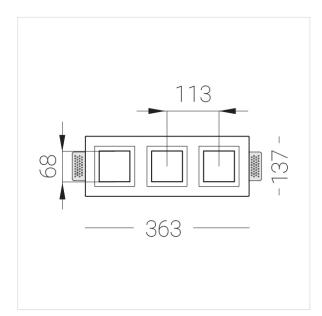

## Specifications

| Measurements: | 363x137x70 mm |
|---------------|---------------|
|               |               |

Triple

Body: Gypsum Illuminant: LED

Electrical safety class: ||IP20 Degree of protection: Rated power: 23.4 w Luminaire luminous flux\*: 1653 lm Light output\*: 72 lm/w Colorful temperature\*: 3000 K Color rendering index\*: Ra >90 Color temperature stability\*: MAC 3 cos \*: 0.4 PRA: Mean Well APC-8-250