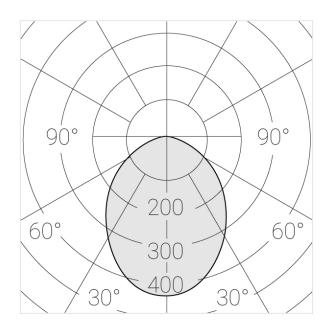

## Specifications

| Measurements: | 363x137x70 mm |
|---------------|---------------|
|               |               |

Triple

Body: Gypsum Illuminant: LED

Electrical safety class: ||IP20 Degree of protection: Rated power: 23.4 w Luminaire luminous flux\*: 1653 lm Light output\*: 72 lm/w Colorful temperature\*: 3000 K Color rendering index\*: Ra >90 Color temperature stability\*: MAC 3 cos \*: 0.4 PRA: Mean Well APC-8-250