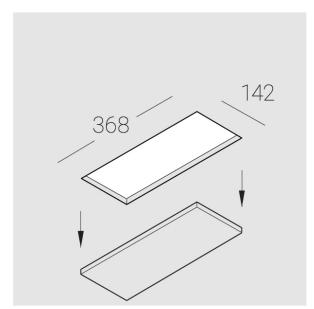

## Specifications

| Measurements: | 363x137x70 mm |
|---------------|---------------|
|               |               |

Triple

Body: Gypsum Illuminant: LED

Electrical safety class: ||IP20 Degree of protection: Rated power: 23.4 w Luminaire luminous flux\*: 1653 lm Light output\*: 72 lm/w Colorful temperature\*: 3000 K Color rendering index\*: Ra >90 Color temperature stability\*: MAC 3 cos \*: 0.4 PRA: Mean Well APC-8-250