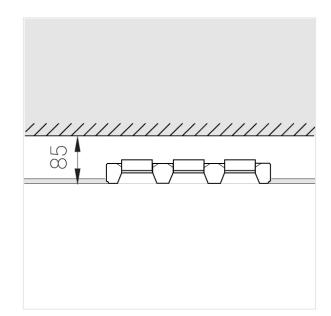

## Specifications

| Measurements: | 363x137x70 mm |
|---------------|---------------|
|---------------|---------------|

Triple

Body: Gypsum Illuminant: LED

Electrical safety class: ||IP20 Degree of protection: Rated power: 33.6 w Luminaire luminous flux\*: 2262 lm Light output\*: 69 lm/w Colorful temperature\*: 3000 K Color rendering index\*: Ra >90 Color temperature stability\*: MAC 3 cos \*: 0.5 PRA: Mean Well APC-12-350