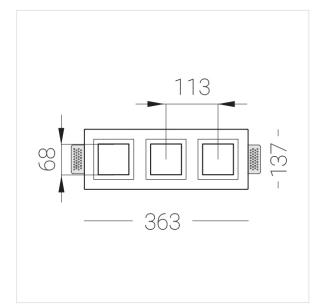

## Specifications

| Measurements: | 363x137x70 mm |
|---------------|---------------|
|---------------|---------------|

Triple

Body: Gypsum Illuminant: LED

Electrical safety class: ||IP20 Degree of protection: Rated power: 33.6 w Luminaire luminous flux\*: 2262 lm Light output\*: 69 lm/w Colorful temperature\*: 3000 K Color rendering index\*: Ra >90 Color temperature stability\*: MAC 3 cos \*: 0.5 PRA: Mean Well APC-12-350