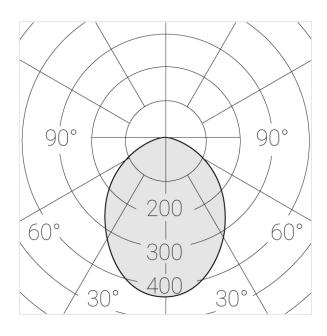

## Specifications

| Measurements: | 363x137x70 mm |
|---------------|---------------|
|---------------|---------------|

Triple

Body: Gypsum Illuminant: LED

Electrical safety class: ||IP20 Degree of protection: Rated power: 33.6 w Luminaire luminous flux\*: 2262 lm Light output\*: 69 lm/w Colorful temperature\*: 3000 K Color rendering index\*: Ra >90 Color temperature stability\*: MAC 3 cos \*: 0.5 PRA: Mean Well APC-12-350