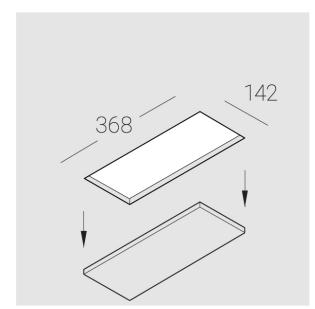

## Specifications

| Measurements: | 363x137x70 mm |
|---------------|---------------|
|---------------|---------------|

Triple

Body: Gypsum Illuminant: LED

Electrical safety class: ||IP20 Degree of protection: Rated power: 33.6 w Luminaire luminous flux\*: 2262 lm Light output\*: 69 lm/w Colorful temperature\*: 3000 K Color rendering index\*: Ra >90 Color temperature stability\*: MAC 3 cos \*: 0.5 PRA: Mean Well APC-12-350