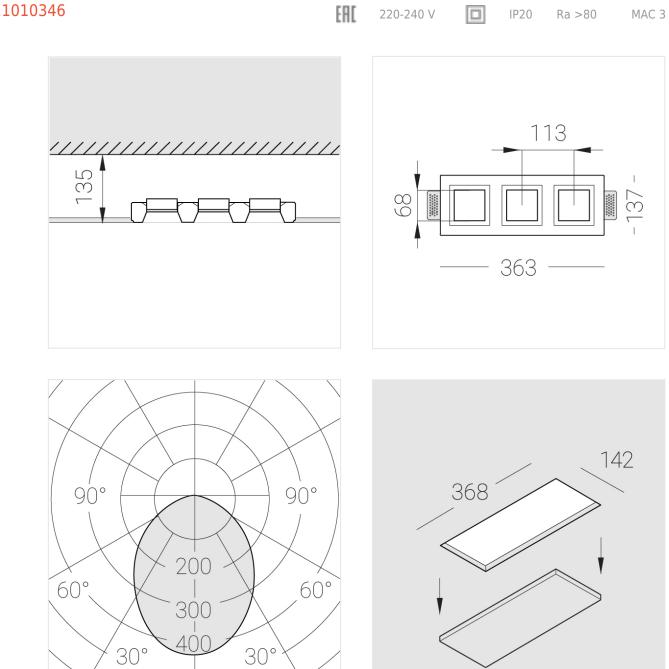

## Trimless recessed luminaire

Triple Q A25 33W 830 DA ze11010346

×

×

## Specifications

| Measurements:                                                                                                                                                                                          | 363x137x70 mm                                                           |
|--------------------------------------------------------------------------------------------------------------------------------------------------------------------------------------------------------|-------------------------------------------------------------------------|
| Triple<br>Body:<br>Illuminant:                                                                                                                                                                         | Gypsum<br>LED                                                           |
| Electrical safety class:<br>Degree of protection:<br>Rated power:<br>Luminaire luminous flux*:<br>Light output*:<br>Colorful temperature*:<br>Color rendering index*:<br>Color temperature stability*: | II<br>IP20<br>31.3 w<br>2624 Im<br>87 Im/w<br>3000 K<br>Ra >80<br>MAC 3 |
| cos *:<br>PRA:                                                                                                                                                                                         | 0.96<br>LCA 45W 500-1400mA one4all SC<br>PRE                            |