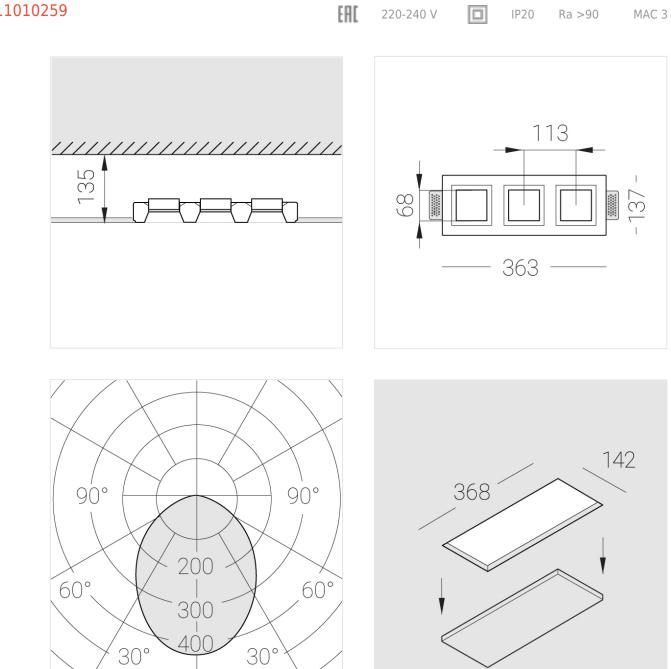

## Specifications

| Measurements:                                                                                                                                                                                                    | 363x137x70 mm                                                                 |
|------------------------------------------------------------------------------------------------------------------------------------------------------------------------------------------------------------------|-------------------------------------------------------------------------------|
| Triple<br>Body:<br>Illuminant:                                                                                                                                                                                   | Gypsum<br>LED                                                                 |
| Electrical safety class:<br>Degree of protection:<br>Rated power:<br>Luminaire luminous flux*:<br>Light output*:<br>Colorful temperature*:<br>Color rendering index*:<br>Color temperature stability*:<br>cos *: | II<br>IP20<br>22 w<br>1653 Im<br>77 Im/w<br>3000 K<br>Ra >90<br>MAC 3<br>0.95 |
| PRA:                                                                                                                                                                                                             | LCA 25W 350-1050mA one4all SC<br>PRE                                          |