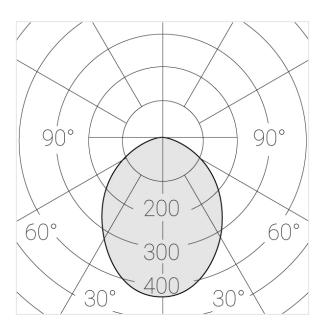

## Specifications

363x137x70 mm Measurements:

Triple

Body: Gypsum Illuminant: LED

Electrical safety class: ||IP20 Degree of protection: Rated power: 22 w Luminaire luminous flux\*: 1917 lm Light output\*: 90 lm/w Colorful temperature\*: 3000 K Color rendering index\*: Ra >80 Color temperature stability\*: MAC 3 cos \*: 0.95 LC 25/350-1050/50 bDW SC PRE2 PRA: