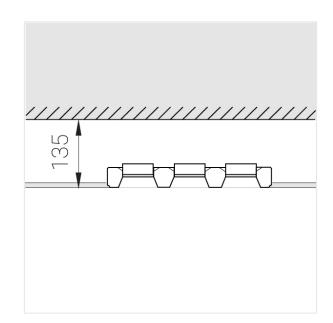

## Specifications

363x137x70 mm Measurements:

Triple

Body: Gypsum Illuminant: LED

Electrical safety class: ||IP20 Degree of protection: Rated power: 22 w Luminaire luminous flux\*: 1917 lm Light output\*: 90 lm/w Colorful temperature\*: 3000 K Color rendering index\*: Ra >80 Color temperature stability\*: MAC 3 cos \*: 0.95 LC 25/350-1050/50 bDW SC PRE2 PRA: