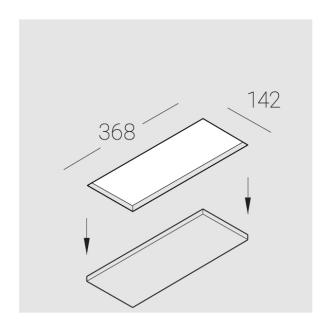

## Specifications

363x137x70 mm Measurements:

Triple

Body: Gypsum Illuminant: LED

Electrical safety class: ||IP20 Degree of protection: Rated power: 22 w Luminaire luminous flux\*: 1917 lm Light output\*: 90 lm/w Colorful temperature\*: 3000 K Color rendering index\*: Ra >80 Color temperature stability\*: MAC 3 cos \*: 0.95 LC 25/350-1050/50 bDW SC PRE2 PRA: