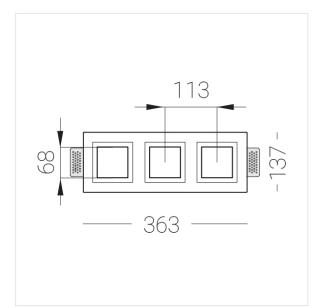

## Specifications

363x137x70 mm Measurements:

Triple

Body: Gypsum Illuminant: LED

Electrical safety class: ||IP20 Degree of protection: Rated power: 22 w Luminaire luminous flux\*: 1917 lm Light output\*: 90 lm/w Colorful temperature\*: 3000 K Color rendering index\*: Ra >80 Color temperature stability\*: MAC 3 cos \*: 0.95 LC 25/350-1050/50 bDW SC PRE2 PRA: