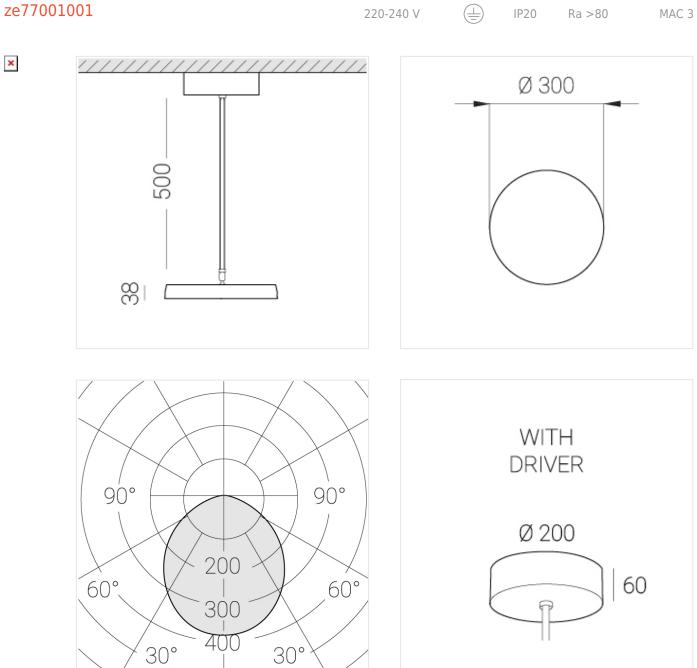

## Specifications

| Measurements:                 | D300x38; D160x25 mm            |
|-------------------------------|--------------------------------|
| Round<br>Body:<br>Illuminant: | Aluminum<br>LED                |
| Electrical safety class:      | I                              |
| Degree of protection:         | IP20                           |
| Rated power:                  | 44.5 w                         |
| Luminaire luminous flux*:     | 4875 Im                        |
| Light output*:                | 110 Im/w                       |
| Colorful temperature*:        | 3000 K                         |
| Color rendering index*:       | Ra >80                         |
| Color temperature stability*: | MAC 3                          |
| cos *:                        | 0.95                           |
| PRA:                          | LC 45W 500-1400mA flexC SR EXC |