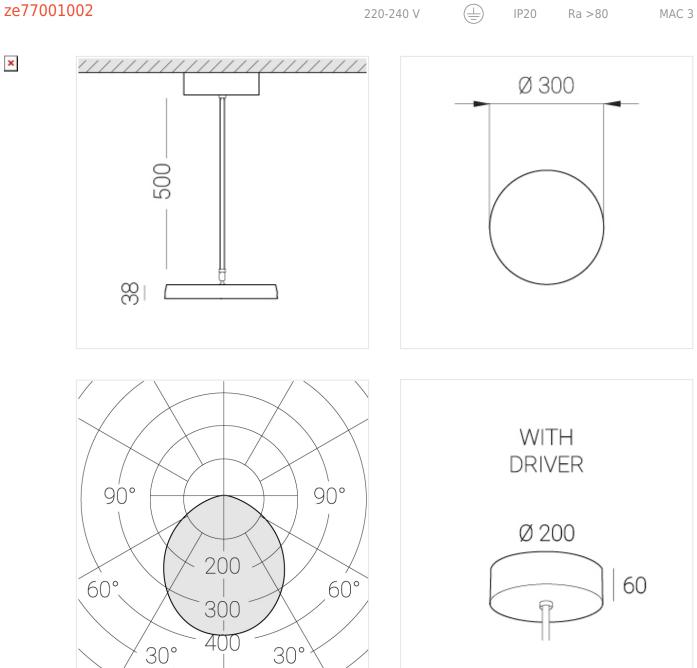

## EVO Move IN Black D300 45W 840 ze77001002

## Specifications

| Measurements:                                                                                                                                                                                                    | D300x38; D160x25 mm                                                             |
|------------------------------------------------------------------------------------------------------------------------------------------------------------------------------------------------------------------|---------------------------------------------------------------------------------|
| Round<br>Body:<br>Illuminant:                                                                                                                                                                                    | Aluminum<br>LED                                                                 |
| Electrical safety class:<br>Degree of protection:<br>Rated power:<br>Luminaire luminous flux*:<br>Light output*:<br>Colorful temperature*:<br>Color rendering index*:<br>Color temperature stability*:<br>cos *: | I<br>IP20<br>44.5 w<br>5255 Im<br>118 Im/w<br>4000 K<br>Ra >80<br>MAC 3<br>0.95 |
| PRA:                                                                                                                                                                                                             | LC 45W 500-1400mA flexC SR EXC                                                  |