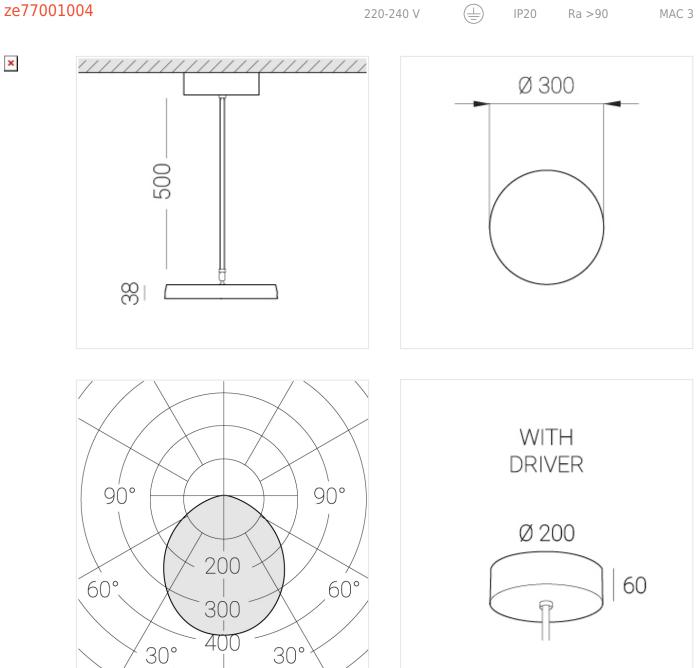

## Specifications

| Measurements:                 | D300x38; D160x25 mm            |
|-------------------------------|--------------------------------|
| Round<br>Body:<br>Illuminant: | Aluminum<br>LED                |
| Electrical safety class:      | I                              |
| Degree of protection:         | IP20                           |
| Rated power:                  | 44.5 w                         |
| Luminaire luminous flux*:     | 4203 Im                        |
| Light output*:                | 94 Im/w                        |
| Colorful temperature*:        | 3000 K                         |
| Color rendering index*:       | Ra >90                         |
| Color temperature stability*: | MAC 3                          |
| cos *:                        | 0.95                           |
| PRA:                          | LC 45W 500-1400mA flexC SR EXC |