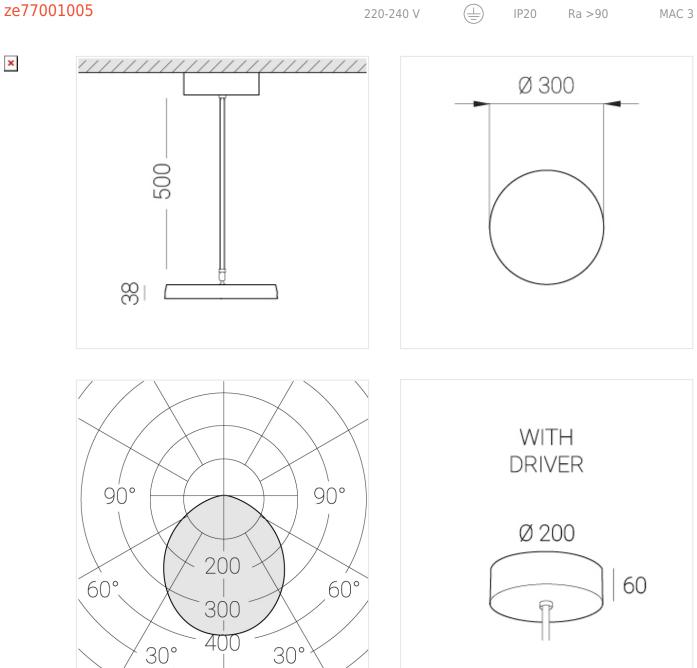

## Specifications

| D300x38; D160x25 mm                                                                   |
|---------------------------------------------------------------------------------------|
| Aluminum<br>LED                                                                       |
| <br> P20<br> 44.5 w<br> 4537 lm<br> 102 lm/w<br> 4000 K<br> Ra >90<br> MAC 3<br> 0.95 |
| LC 45W 500-1400mA flexC SR EXC                                                        |
|                                                                                       |