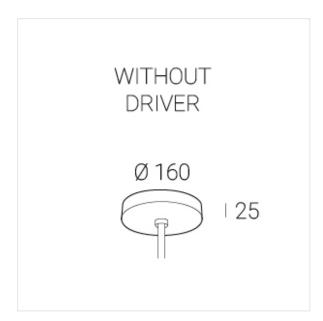

## OUT- external power supply, see installation manual.

The manufacturer reserves the right to change the configuration of the LED luminaire.