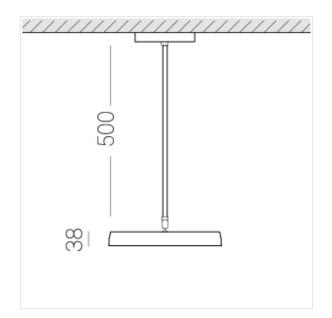

## **Specifications**

Measurements: D300x38; D200x60 mm

Round

Body: Aluminum Illuminant: LED

Electrical safety class: ||IP20 Degree of protection: Rated power: 44.5 w Luminaire luminous flux\*: 5255 lm Light output\*: 118 lm/w Colorful temperature\*: 4000 K Color rendering index\*: Ra >80 Color temperature stability\*: MAC 3 cos \*: 0.95