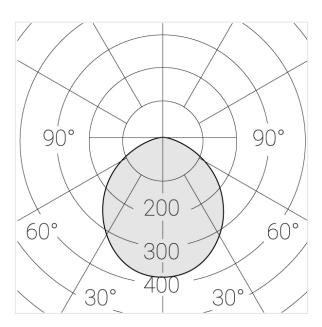

## **Specifications**

Measurements: D300x38; D200x60 mm

Round

Body: Aluminum Illuminant: LED

Electrical safety class: ||IP20 Degree of protection: Rated power: 44.5 w Luminaire luminous flux\*: 5255 lm Light output\*: 118 lm/w Colorful temperature\*: 4000 K Color rendering index\*: Ra >80 Color temperature stability\*: MAC 3 cos \*: 0.95