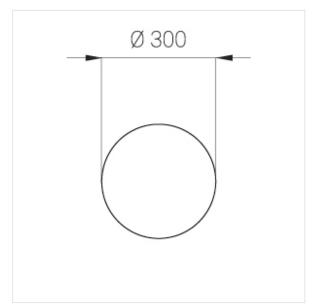

## **Specifications**

Measurements: D300x38; D200x60 mm

Round

Body: Aluminum Illuminant: LED

Electrical safety class: ||IP20 Degree of protection: Rated power: 44.5 w Luminaire luminous flux\*: 5255 lm Light output\*: 118 lm/w Colorful temperature\*: 4000 K Color rendering index\*: Ra >80 Color temperature stability\*: MAC 3 cos \*: 0.95