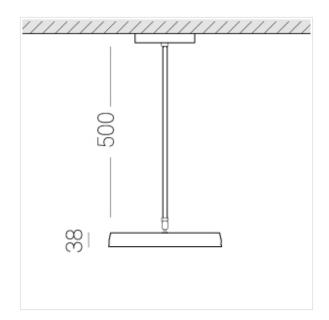

## **Specifications**

Measurements: D300x38; D200x60 mm

Round

Body: Aluminum Illuminant: LED

Electrical safety class: Ш IP20 Degree of protection: Rated power: 44.5 w Luminaire luminous flux\*: 3865 lm 87 lm/w Light output\*: Colorful temperature\*: 2700 K Color rendering index\*: Ra >90 Color temperature stability\*: MAC 3 cos \*: 0.95