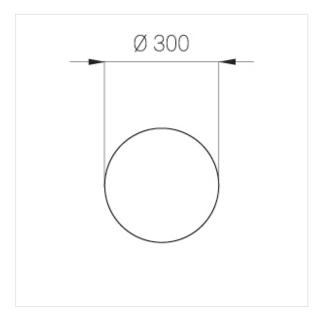

## **Specifications**

Measurements: D300x38; D200x60 mm

Round

Body: Aluminum Illuminant: LED

Electrical safety class: Ш IP20 Degree of protection: Rated power: 44.5 w Luminaire luminous flux\*: 3865 lm 87 lm/w Light output\*: Colorful temperature\*: 2700 K Color rendering index\*: Ra >90 Color temperature stability\*: MAC 3 cos \*: 0.95