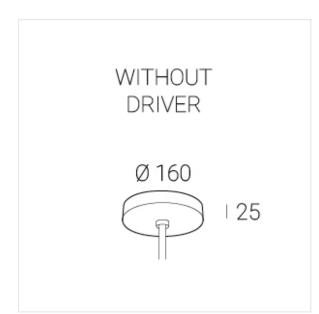

## OUT- external power supply, see installation manual.

The manufacturer reserves the right to change the configuration of the LED luminaire.