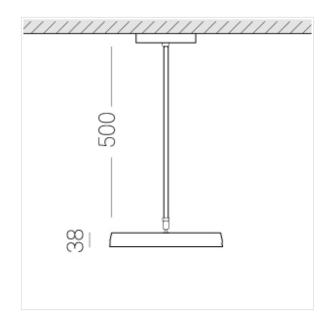

## **Specifications**

Measurements: D300x38; D200x60 mm

Round

Body: Aluminum Illuminant: LED

Electrical safety class: Ш IP20 Degree of protection: Rated power: 44.5 w Luminaire luminous flux\*: 4203 lm Light output\*: 94 lm/w Colorful temperature\*: 3000 K Color rendering index\*: Ra >90 Color temperature stability\*: MAC 3 cos \*: 0.95 LC 45W 500-1400mA flexC SR EXC PRA: