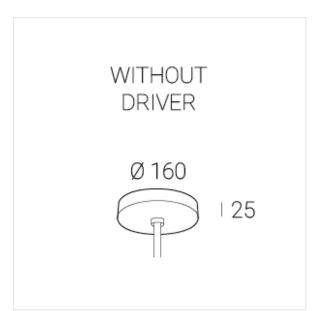

## OUT- external power supply, see installation manual.

The manufacturer reserves the right to change the configuration of the LED luminaire.