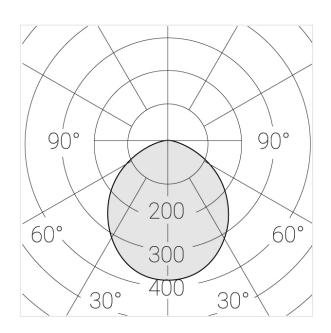

## **Specifications**

Measurements: D300x38; D200x60 mm

Round

Body: Aluminum Illuminant: LED

Electrical safety class: Ш IP20 Degree of protection: Rated power: 44.5 w Luminaire luminous flux\*: 4203 lm Light output\*: 94 lm/w Colorful temperature\*: 3000 K Color rendering index\*: Ra >90 Color temperature stability\*: MAC 3 cos \*: 0.95 LC 45W 500-1400mA flexC SR EXC PRA: