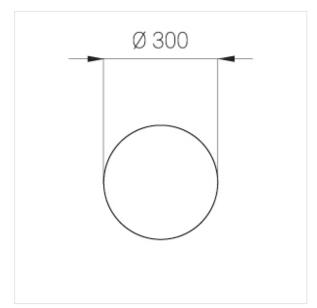

## **Specifications**

Measurements: D300x38; D200x60 mm

Round

Body: Aluminum Illuminant: LED

Electrical safety class: Ш IP20 Degree of protection: Rated power: 44.5 w Luminaire luminous flux\*: 4203 lm Light output\*: 94 lm/w Colorful temperature\*: 3000 K Color rendering index\*: Ra >90 Color temperature stability\*: MAC 3 cos \*: 0.95 LC 45W 500-1400mA flexC SR EXC PRA: