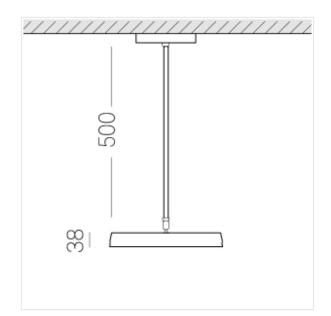

## **Specifications**

Measurements: D300x38; D200x60 mm

Round

Body: Aluminum Illuminant: LED

Electrical safety class: Ш IP20 Degree of protection: Rated power: 44.5 w Luminaire luminous flux\*: 4537 lm Light output\*: 102 lm/w Colorful temperature\*: 4000 K Color rendering index\*: Ra >90 Color temperature stability\*: MAC 3 cos \*: 0.95