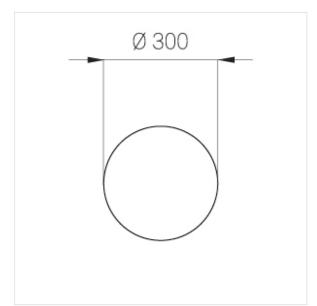

## **Specifications**

Measurements: D300x38; D200x60 mm

Round

Body: Aluminum Illuminant: LED

Electrical safety class: Ш IP20 Degree of protection: Rated power: 44.5 w Luminaire luminous flux\*: 4537 lm Light output\*: 102 lm/w Colorful temperature\*: 4000 K Color rendering index\*: Ra >90 Color temperature stability\*: MAC 3 cos \*: 0.95