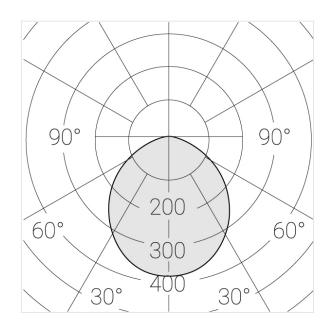

## **Specifications**

Measurements: D300x38; D200x60 mm

Round

Body: Aluminum Illuminant: LED

Electrical safety class: Ш IP20 Degree of protection: Rated power: 44.5 w Luminaire luminous flux\*: 4537 lm Light output\*: 102 lm/w Colorful temperature\*: 4000 K Color rendering index\*: Ra >90 Color temperature stability\*: MAC 3 cos \*: 0.95