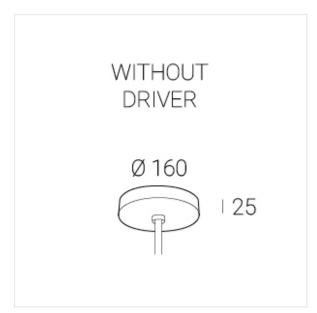

## Suspension luminaire на штанге

EVO Move OUT Black D300 45W 940

ze77001305 220-240 V IP20 Ra >90 MAC 3

| Complectation |  |
|---------------|--|
|               |  |
|               |  |

| LED module         | 1 |
|--------------------|---|
| Conrol gear        | 1 |
| Fastener           | 1 |
| Ceiling attachment | 1 |

## OUT- external power supply, see installation manual.

The manufacturer reserves the right to change the configuration of the LED luminaire.