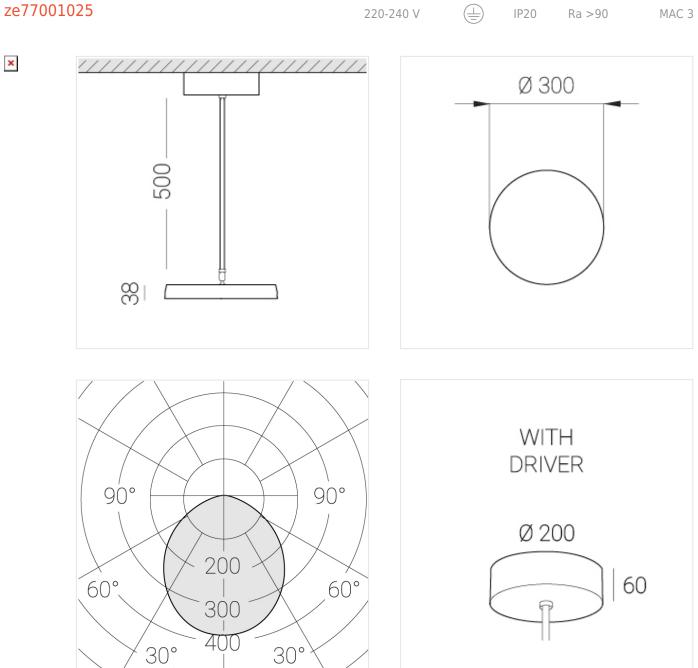

## Specifications

| Measurements:                                                                                                                                                                                                            | D300x38; D160x25 mm                                                                                                     |
|--------------------------------------------------------------------------------------------------------------------------------------------------------------------------------------------------------------------------|-------------------------------------------------------------------------------------------------------------------------|
| Round<br>Body:<br>Illuminant:                                                                                                                                                                                            | Aluminum<br>LED                                                                                                         |
| Electrical safety class:<br>Degree of protection:<br>Rated power:<br>Luminaire luminous flux*:<br>Light output*:<br>Colorful temperature*:<br>Color rendering index*:<br>Color temperature stability*:<br>cos *:<br>PRA: | l<br>IP20<br>44.5 w<br>4537 lm<br>102 lm/w<br>4000 K<br>Ra >90<br>MAC 3<br>0.96<br>LCA 45W 500-1400mA one4all SR<br>PRE |