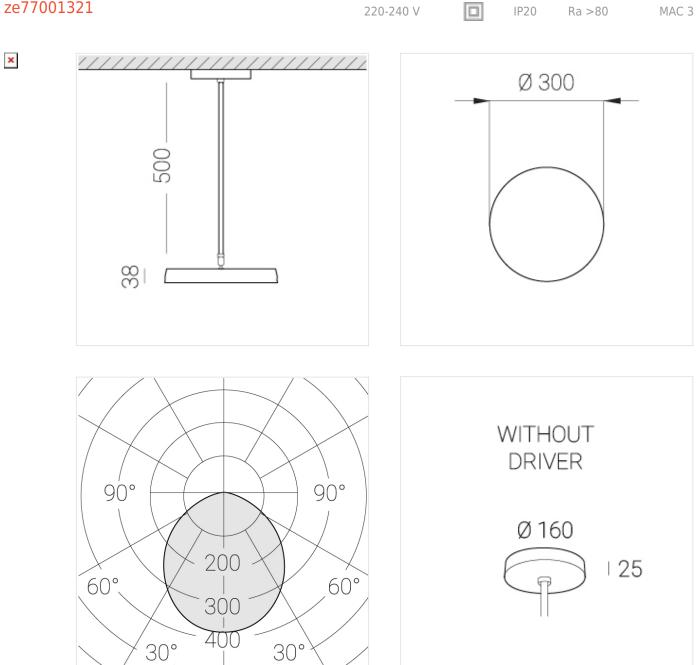

## Specifications

| Measurements:                                                                                                                                                                                                            | D300x38; D200x60 mm                                                                                                      |
|--------------------------------------------------------------------------------------------------------------------------------------------------------------------------------------------------------------------------|--------------------------------------------------------------------------------------------------------------------------|
| Round<br>Body:<br>Illuminant:                                                                                                                                                                                            | Aluminum<br>LED                                                                                                          |
| Electrical safety class:<br>Degree of protection:<br>Rated power:<br>Luminaire luminous flux*:<br>Light output*:<br>Colorful temperature*:<br>Color rendering index*:<br>Color temperature stability*:<br>cos *:<br>PRA: | II<br>IP20<br>44.5 w<br>4875 Im<br>110 Im/w<br>3000 K<br>Ra >80<br>MAC 3<br>0.96<br>LCA 45W 500-1400mA one4all SR<br>PRE |