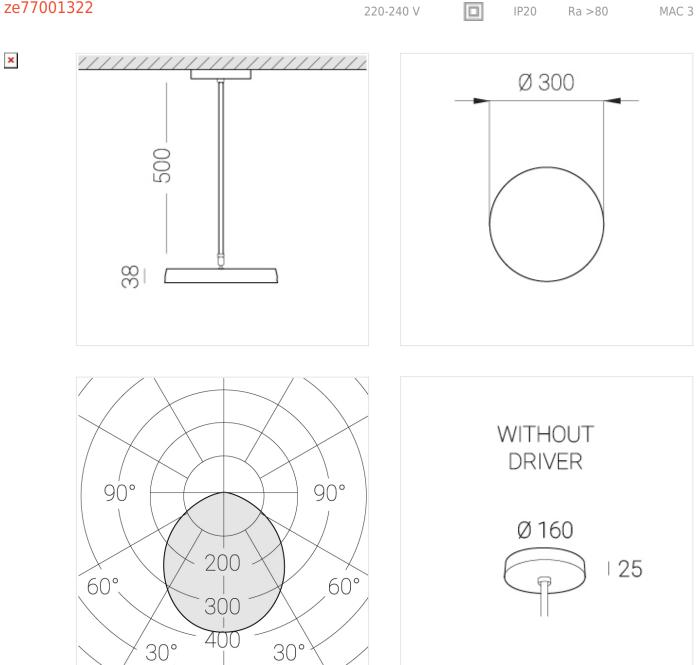

## Specifications

| Measurements:                                                                                                                                                                                                            | D300x38; D200x60 mm                                                                                                      |
|--------------------------------------------------------------------------------------------------------------------------------------------------------------------------------------------------------------------------|--------------------------------------------------------------------------------------------------------------------------|
| Round<br>Body:<br>Illuminant:                                                                                                                                                                                            | Aluminum<br>LED                                                                                                          |
| Electrical safety class:<br>Degree of protection:<br>Rated power:<br>Luminaire luminous flux*:<br>Light output*:<br>Colorful temperature*:<br>Color rendering index*:<br>Color temperature stability*:<br>cos *:<br>PRA: | II<br>IP20<br>44.5 w<br>5255 lm<br>118 lm/w<br>4000 K<br>Ra >80<br>MAC 3<br>0.96<br>LCA 45W 500-1400mA one4all SR<br>PRF |