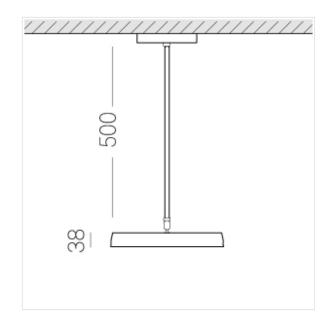

## **Specifications**

D300x38; D200x60 mm Measurements:

Round

Body: Aluminum Illuminant: LED

Electrical safety class: Ш IP20 Degree of protection: Rated power: 44.5 w Luminaire luminous flux\*: 3865 lm Light output\*: 87 lm/w Colorful temperature\*: 2700 K Color rendering index\*: Ra >90 Color temperature stability\*: MAC 3 cos \*: 0.96