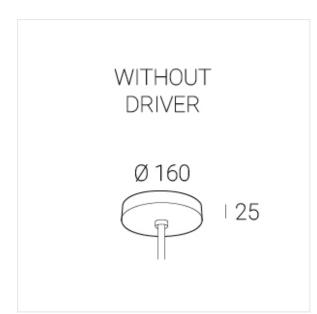

## OUT- external power supply, see installation manual.

The manufacturer reserves the right to change the configuration of the LED luminaire.