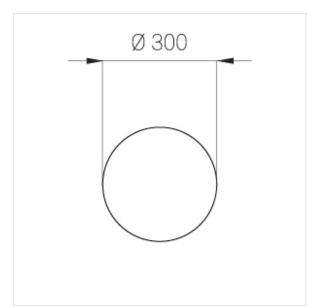

## **Specifications**

D300x38; D200x60 mm Measurements:

Round

Body: Aluminum Illuminant: LED

Electrical safety class: Ш IP20 Degree of protection: Rated power: 44.5 w Luminaire luminous flux\*: 3865 lm Light output\*: 87 lm/w Colorful temperature\*: 2700 K Color rendering index\*: Ra >90 Color temperature stability\*: MAC 3 cos \*: 0.96