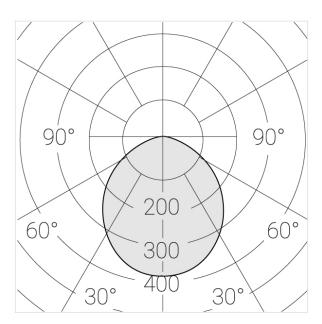

## **Specifications**

D300x38; D200x60 mm Measurements:

Round

Body: Aluminum Illuminant: LED

Electrical safety class: Ш IP20 Degree of protection: Rated power: 44.5 w Luminaire luminous flux\*: 3865 lm Light output\*: 87 lm/w Colorful temperature\*: 2700 K Color rendering index\*: Ra >90 Color temperature stability\*: MAC 3 cos \*: 0.96