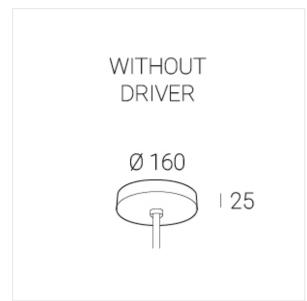

## OUT- external power supply, see installation manual.

The manufacturer reserves the right to change the configuration of the LED luminaire.