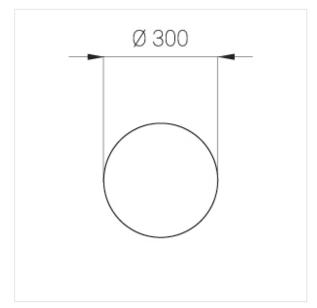

## **Specifications**

Measurements: D300x38; D200x60 mm

Round

Body: Aluminum Illuminant: LED

Electrical safety class: Ш IP20 Degree of protection: Rated power: 44.5 w Luminaire luminous flux\*: 4203 lm Light output\*: 94 lm/w Colorful temperature\*: 3000 K Color rendering index\*: Ra >90 Color temperature stability\*: MAC 3 cos \*: 0.96