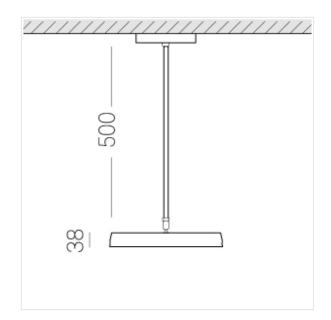

## **Specifications**

Measurements: D300x38; D200x60 mm

Round

Body: Aluminum Illuminant: LED

Electrical safety class: Ш IP20 Degree of protection: Rated power: 44.5 w Luminaire luminous flux\*: 4203 lm Light output\*: 94 lm/w Colorful temperature\*: 3000 K Color rendering index\*: Ra >90 Color temperature stability\*: MAC 3 cos \*: 0.96