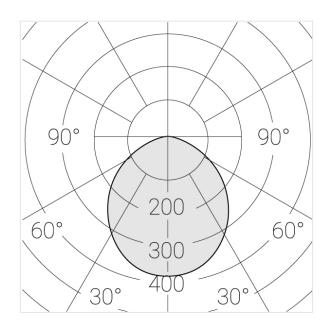

## **Specifications**

Measurements: D300x38; D200x60 mm

Round

Body: Aluminum Illuminant: LED

Electrical safety class: Ш IP20 Degree of protection: Rated power: 44.5 w Luminaire luminous flux\*: 4203 lm Light output\*: 94 lm/w Colorful temperature\*: 3000 K Color rendering index\*: Ra >90 Color temperature stability\*: MAC 3 cos \*: 0.96