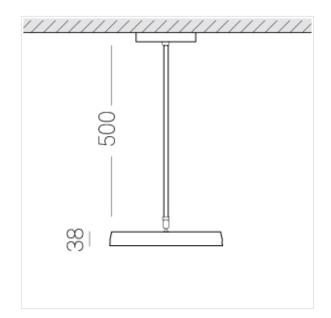

## Specifications

D300x38; D200x60 mm Measurements:

Round

Body: Aluminum Illuminant: LED

Electrical safety class: Ш IP20 Degree of protection: Rated power: 44.5 w Luminaire luminous flux\*: 4537 lm

Light output\*: 102 lm/w Colorful temperature\*: 4000 K Color rendering index\*: Ra >90 Color temperature stability\*: MAC 3