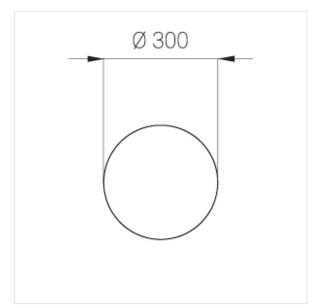

## Specifications

D300x38; D200x60 mm Measurements:

Round

Body: Aluminum Illuminant: LED

Electrical safety class: Ш IP20 Degree of protection: Rated power: 44.5 w Luminaire luminous flux\*: 4537 lm

Light output\*: 102 lm/w Colorful temperature\*: 4000 K Color rendering index\*: Ra >90 Color temperature stability\*: MAC 3