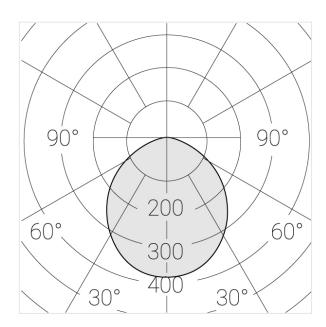

## Specifications

D300x38; D200x60 mm Measurements:

Round

Body: Aluminum Illuminant: LED

Electrical safety class: Ш IP20 Degree of protection: Rated power: 44.5 w Luminaire luminous flux\*: 4537 lm

Light output\*: 102 lm/w Colorful temperature\*: 4000 K Color rendering index\*: Ra >90 Color temperature stability\*: MAC 3