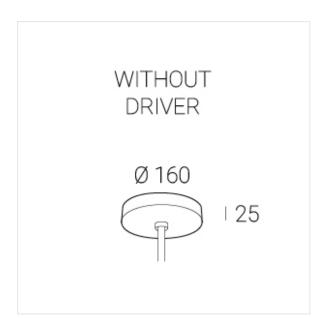

## OUT- external power supply, see installation manual.

The manufacturer reserves the right to change the configuration of the LED luminaire.