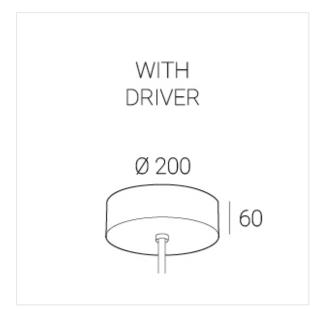

## Complectation

| LED module         | 1 |
|--------------------|---|
| Fastener           | 1 |
| Ceiling attachment | 1 |

 $\ensuremath{\mathsf{IN}}$  - power supply integrated into the ceiling cup, see installation manual.