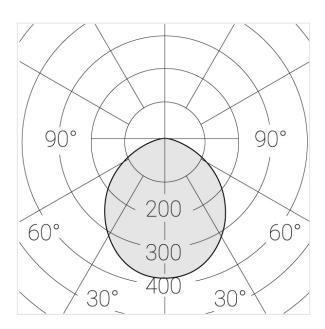

## **Specifications**

Measurements: D300x38; D160x25 mm

Round

Body: Aluminum Illuminant: LED

Electrical safety class: I IP20 Degree of protection: Rated power: 44.5 w Luminaire luminous flux\*: 4875 lm Light output\*: 110 lm/w Colorful temperature\*: 3000 K Color rendering index\*: Ra >80 Color temperature stability\*: MAC 3 cos \*: 0.95 LC 45W 500-1400mA flexC SR EXC PRA: