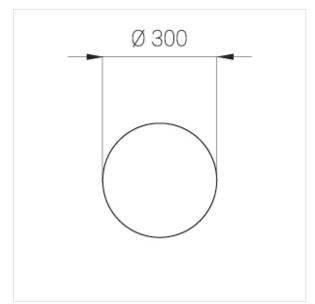

## **Specifications**

Measurements: D300x38; D160x25 mm

Round

Body: Aluminum Illuminant: LED

Electrical safety class: I IP20 Degree of protection: Rated power: 44.5 w Luminaire luminous flux\*: 4875 lm Light output\*: 110 lm/w Colorful temperature\*: 3000 K Color rendering index\*: Ra >80 Color temperature stability\*: MAC 3 cos \*: 0.95 LC 45W 500-1400mA flexC SR EXC PRA: