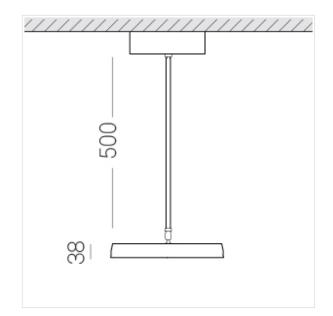

## **Specifications**

Measurements: D300x38; D160x25 mm

Round

Body: Aluminum Illuminant: LED

Electrical safety class: I IP20 Degree of protection: Rated power: 44.5 w Luminaire luminous flux\*: 4875 lm Light output\*: 110 lm/w Colorful temperature\*: 3000 K Color rendering index\*: Ra >80 Color temperature stability\*: MAC 3 cos \*: 0.95 LC 45W 500-1400mA flexC SR EXC PRA: