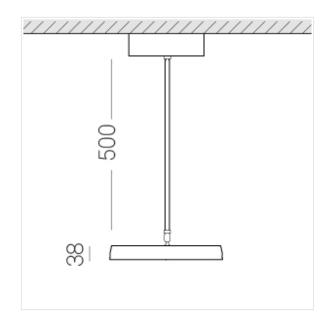

## **Specifications**

Measurements: D300x38; D160x25 mm

Round

Body: Aluminum Illuminant: LED

Electrical safety class: I IP20 Degree of protection: Rated power: 44.5 w Luminaire luminous flux\*: 4203 lm Light output\*: 94 lm/w Colorful temperature\*: 3000 K Color rendering index\*: Ra >90 Color temperature stability\*: MAC 3 cos \*: 0.95 LC 45W 500-1400mA flexC SR EXC PRA: