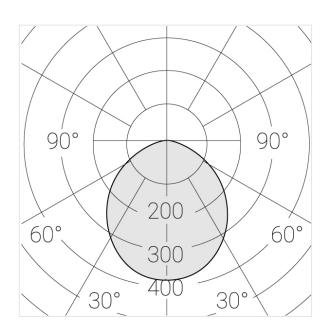

## **Specifications**

Measurements: D300x38; D160x25 mm

Round

Body: Aluminum Illuminant: LED

Electrical safety class: I IP20 Degree of protection: Rated power: 44.5 w Luminaire luminous flux\*: 4203 lm Light output\*: 94 lm/w Colorful temperature\*: 3000 K Color rendering index\*: Ra >90 Color temperature stability\*: MAC 3 cos \*: 0.95 LC 45W 500-1400mA flexC SR EXC PRA: