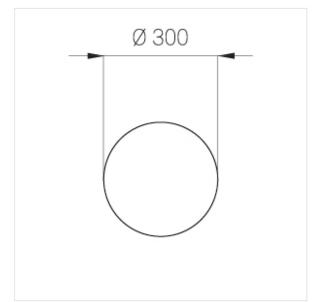

## **Specifications**

Measurements: D300x38; D160x25 mm

Round

Body: Aluminum Illuminant: LED

Electrical safety class: I IP20 Degree of protection: Rated power: 44.5 w Luminaire luminous flux\*: 4203 lm Light output\*: 94 lm/w Colorful temperature\*: 3000 K Color rendering index\*: Ra >90 Color temperature stability\*: MAC 3 cos \*: 0.95 LC 45W 500-1400mA flexC SR EXC PRA: