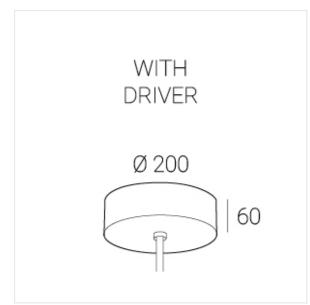

## Complectation

| LED module         | 1 |
|--------------------|---|
| Fastener           | 1 |
| Ceiling attachment | 1 |

 $\ensuremath{\mathsf{IN}}$  - power supply integrated into the ceiling cup, see installation manual.