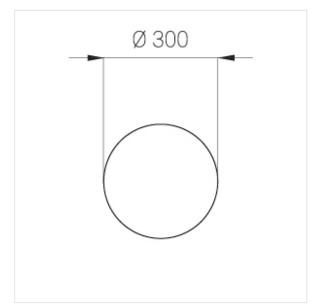

## **Specifications**

Measurements: D300x38; D200x60 mm

Round

Body: Aluminum Illuminant: LED

Electrical safety class: ||IP20 Degree of protection: Rated power: 44.5 w Luminaire luminous flux\*: 4875 lm Light output\*: 110 lm/w Colorful temperature\*: 3000 K Color rendering index\*: Ra >80 Color temperature stability\*: MAC 3 cos \*: 0.95 LC 45W 500-1400mA flexC SR EXC PRA: