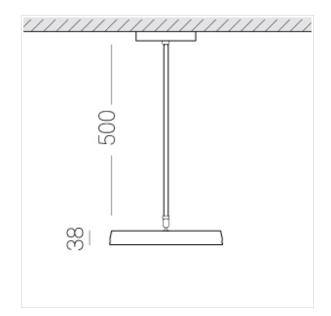

## **Specifications**

Measurements: D300x38; D200x60 mm

Round

Body: Aluminum Illuminant: LED

Electrical safety class: ||IP20 Degree of protection: Rated power: 44.5 w Luminaire luminous flux\*: 4875 lm Light output\*: 110 lm/w Colorful temperature\*: 3000 K Color rendering index\*: Ra >80 Color temperature stability\*: MAC 3 cos \*: 0.95 LC 45W 500-1400mA flexC SR EXC PRA: