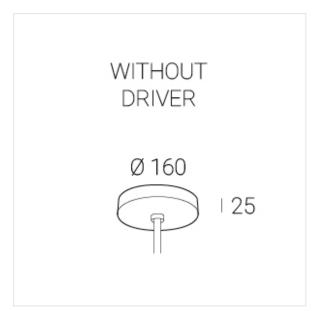

## OUT- external power supply, see installation manual.

The manufacturer reserves the right to change the configuration of the LED luminaire.