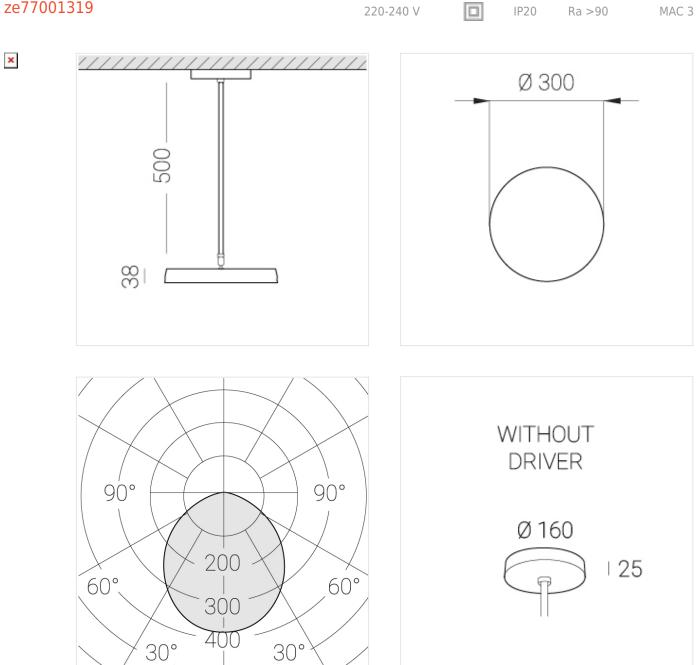

## Specifications

| Measurements:                 | D300x38; D200x60 mm            |
|-------------------------------|--------------------------------|
| Round<br>Body:<br>Illuminant: | Aluminum<br>LED                |
| Electrical safety class:      | II                             |
| Degree of protection:         | IP20                           |
| Rated power:                  | 44.5 w                         |
| Luminaire luminous flux*:     | 4203 Im                        |
| Light output*:                | 94 Im/w                        |
| Colorful temperature*:        | 3000 K                         |
| Color rendering index*:       | Ra >90                         |
| Color temperature stability*: | MAC 3                          |
| cos *:                        | 0.95                           |
| PRA:                          | LC 45W 500-1400mA flexC SR EXC |