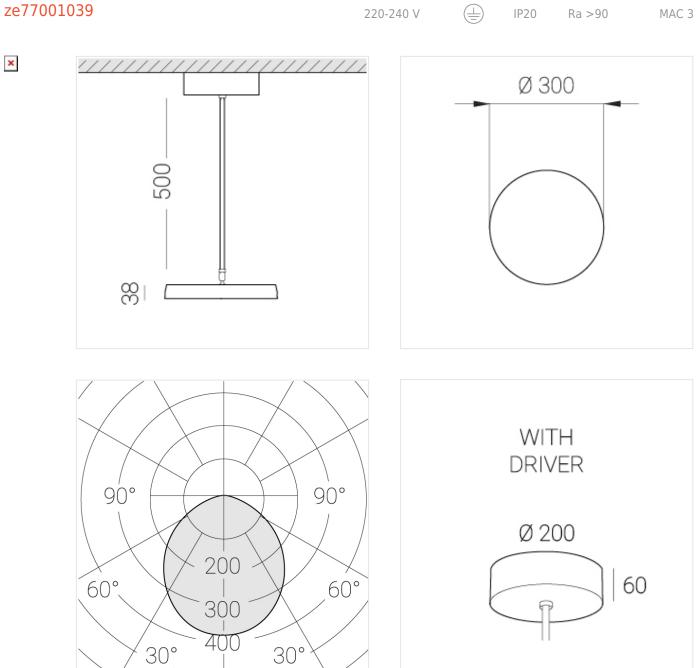

## Specifications

| Measurements:                                                                                                                                                                                                            | D300x38; D160x25 mm                                                                                                    |
|--------------------------------------------------------------------------------------------------------------------------------------------------------------------------------------------------------------------------|------------------------------------------------------------------------------------------------------------------------|
| Round<br>Body:<br>Illuminant:                                                                                                                                                                                            | Aluminum<br>LED                                                                                                        |
| Electrical safety class:<br>Degree of protection:<br>Rated power:<br>Luminaire luminous flux*:<br>Light output*:<br>Colorful temperature*:<br>Color rendering index*:<br>Color temperature stability*:<br>cos *:<br>PRA: | I<br>IP20<br>44.5 w<br>4203 Im<br>94 Im/w<br>3000 K<br>Ra >90<br>MAC 3<br>0.96<br>LCA 45W 500-1400mA one4all SR<br>PRF |