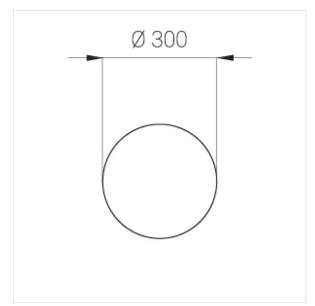

## Specifications

Measurements: D300x38; D200x60 mm

Round

Body: Aluminum Illuminant: LED

Electrical safety class: Ш IP20 Degree of protection: Rated power: 44.5 w Luminaire luminous flux\*: 4203 lm Light output\*: 94 lm/w Colorful temperature\*: 3000 K Color rendering index\*: Ra >90 Color temperature stability\*: MAC 3 cos \*: 0.96