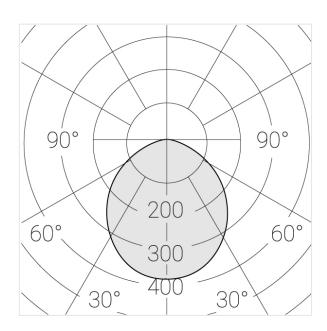

## Specifications

Measurements: D300x38; D200x60 mm

Round

Body: Aluminum Illuminant: LED

Electrical safety class: Ш IP20 Degree of protection: Rated power: 44.5 w Luminaire luminous flux\*: 4203 lm Light output\*: 94 lm/w Colorful temperature\*: 3000 K Color rendering index\*: Ra >90 Color temperature stability\*: MAC 3 cos \*: 0.96