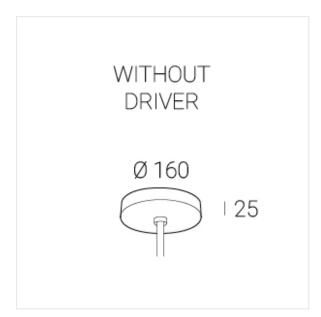

1

Complectation

Ceiling attachment

Fastener

## OUT- external power supply, see installation manual.

The manufacturer reserves the right to change the configuration of the LED luminaire.