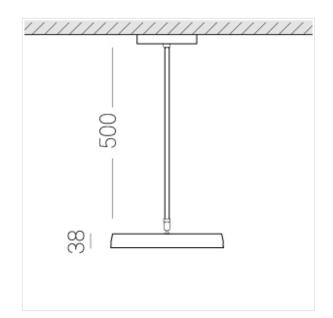

## Specifications

Measurements: D300x38; D200x60 mm

Round

Body: Aluminum Illuminant: LED

Electrical safety class: Ш IP20 Degree of protection: Rated power: 44.5 w Luminaire luminous flux\*: 4203 lm Light output\*: 94 lm/w Colorful temperature\*: 3000 K Color rendering index\*: Ra >90 Color temperature stability\*: MAC 3 cos \*: 0.96