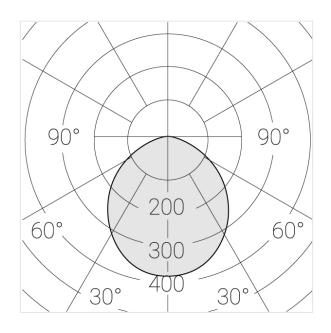

## Specifications

Measurements: D400x38; D160x25 mm

Round

Body: Aluminum Illuminant: LED

Electrical safety class: 1 IP20 Degree of protection: Rated power: 63.7 w Luminaire luminous flux\*: 7243 lm Light output\*: 114 lm/w Colorful temperature\*: 3000 K Color rendering index\*: Ra >80 Color temperature stability\*: MAC 3 cos \*: 0.97 LC 60W 900-1750mA flexC SR EXC PRA: