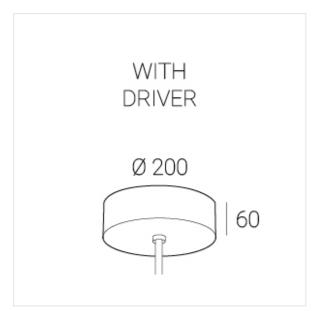

## Complectation

| LED module         | 1 |
|--------------------|---|
| Fastener           | 1 |
| Ceiling attachment | 1 |

 $\ensuremath{\mathsf{IN}}$  - power supply integrated into the ceiling cup, see installation manual.