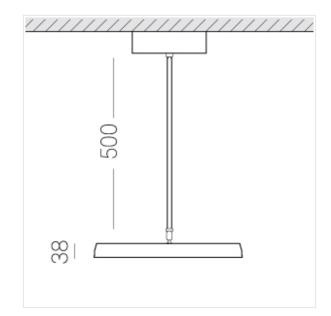

## Specifications

Measurements: D400x38; D160x25 mm

Round

Body: Aluminum Illuminant: LED

Electrical safety class: 1 IP20 Degree of protection: Rated power: 63.7 w Luminaire luminous flux\*: 7243 lm Light output\*: 114 lm/w Colorful temperature\*: 3000 K Color rendering index\*: Ra >80 Color temperature stability\*: MAC 3 cos \*: 0.97 LC 60W 900-1750mA flexC SR EXC PRA: