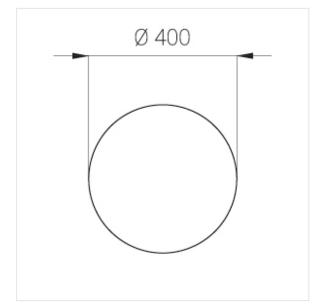

## Specifications

Measurements: D400x38; D160x25 mm

Round

Body: Aluminum Illuminant: LED

Electrical safety class: 1 IP20 Degree of protection: Rated power: 63.7 w Luminaire luminous flux\*: 7243 lm Light output\*: 114 lm/w Colorful temperature\*: 3000 K Color rendering index\*: Ra >80 Color temperature stability\*: MAC 3 cos \*: 0.97 LC 60W 900-1750mA flexC SR EXC PRA: