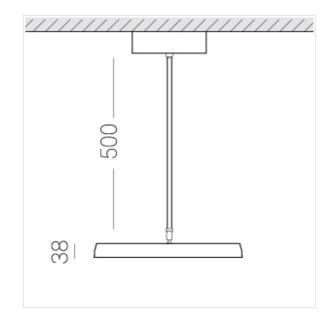

## Specifications

D400x38; D160x25 mm Measurements:

Round

Body: Aluminum Illuminant: LED

Electrical safety class: 1 IP20 Degree of protection: Rated power: 63.7 w Luminaire luminous flux\*: 6243 lm Light output\*: 98 lm/w Colorful temperature\*: 3000 K Color rendering index\*: Ra >90 Color temperature stability\*: MAC 3 cos \*: 0.97 LC 60W 900-1750mA flexC SR EXC PRA: