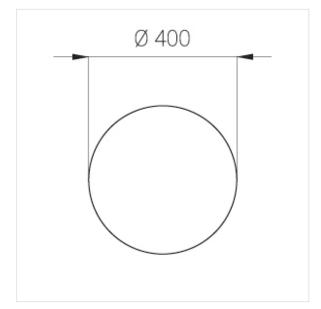

## Specifications

D400x38; D160x25 mm Measurements:

Round

Body: Aluminum Illuminant: LED

Electrical safety class: 1 IP20 Degree of protection: Rated power: 63.7 w Luminaire luminous flux\*: 6243 lm Light output\*: 98 lm/w Colorful temperature\*: 3000 K Color rendering index\*: Ra >90 Color temperature stability\*: MAC 3 cos \*: 0.97 LC 60W 900-1750mA flexC SR EXC PRA: