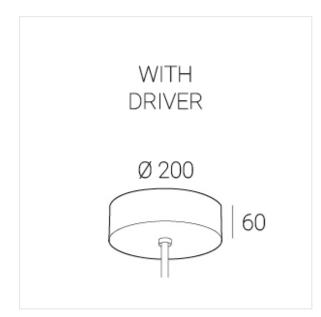

## Complectation

| LED module         | 1 |
|--------------------|---|
| Fastener           | 1 |
| Ceiling attachment | 1 |

 $\ensuremath{\mathsf{IN}}$  - power supply integrated into the ceiling cup, see installation manual.