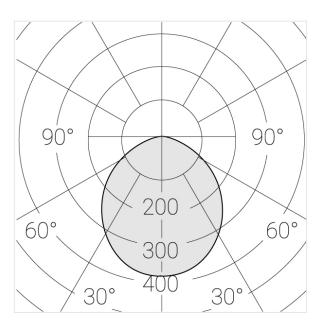

## **Specifications**

Measurements: D400x38; D200x60 mm

Round

Body: Aluminum Illuminant: LED

Electrical safety class: ||IP20 Degree of protection: Rated power: 63.7 w Luminaire luminous flux\*: 7243 lm Light output\*: 114 lm/w Colorful temperature\*: 3000 K Color rendering index\*: Ra >80 Color temperature stability\*: MAC 3 cos \*: 0.97 LC 60W 900-1750mA flexC SR EXC PRA: