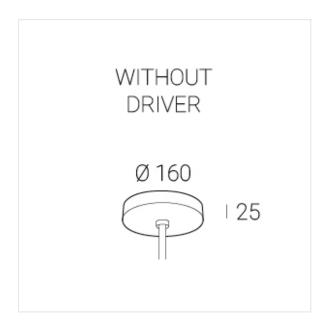

## OUT- external power supply, see installation manual.

The manufacturer reserves the right to change the configuration of the LED luminaire.