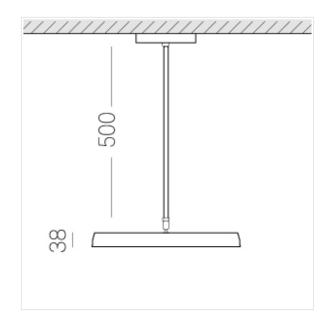

## **Specifications**

Measurements: D400x38; D200x60 mm

Round

Body: Aluminum Illuminant: LED

Electrical safety class: ||IP20 Degree of protection: Rated power: 63.7 w Luminaire luminous flux\*: 7243 lm Light output\*: 114 lm/w Colorful temperature\*: 3000 K Color rendering index\*: Ra >80 Color temperature stability\*: MAC 3 cos \*: 0.97 LC 60W 900-1750mA flexC SR EXC PRA: