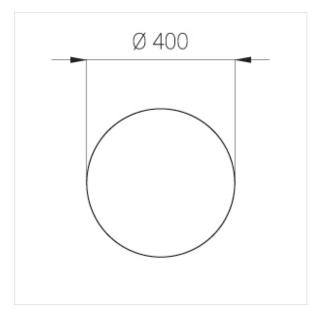

## **Specifications**

Measurements: D400x38; D200x60 mm

Round

Body: Aluminum Illuminant: LED

Electrical safety class: ||IP20 Degree of protection: Rated power: 63.7 w Luminaire luminous flux\*: 7243 lm Light output\*: 114 lm/w Colorful temperature\*: 3000 K Color rendering index\*: Ra >80 Color temperature stability\*: MAC 3 cos \*: 0.97 LC 60W 900-1750mA flexC SR EXC PRA: