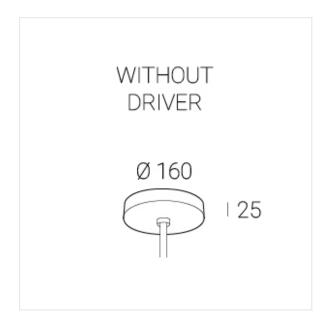

## OUT- external power supply, see installation manual.

The manufacturer reserves the right to change the configuration of the LED luminaire.