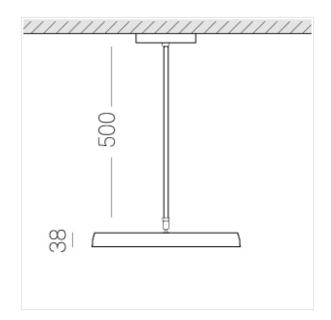

## **Specifications**

Measurements: D400x38; D200x60 mm

Round

Body: Aluminum Illuminant: LED

Electrical safety class: Ш IP20 Degree of protection: Rated power: 63.7 w Luminaire luminous flux\*: 6243 lm Light output\*: 98 lm/w Colorful temperature\*: 3000 K Color rendering index\*: Ra >90 Color temperature stability\*: MAC 3 cos \*: 0.97