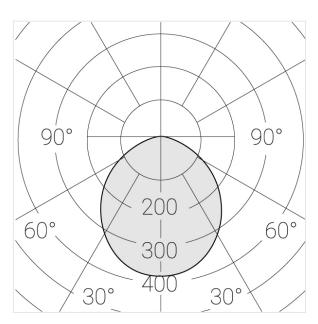

## **Specifications**

Measurements: D400x38; D200x60 mm

Round

Body: Aluminum Illuminant: LED

Electrical safety class: Ш IP20 Degree of protection: Rated power: 63.7 w Luminaire luminous flux\*: 6243 lm Light output\*: 98 lm/w Colorful temperature\*: 3000 K Color rendering index\*: Ra >90 Color temperature stability\*: MAC 3 cos \*: 0.97