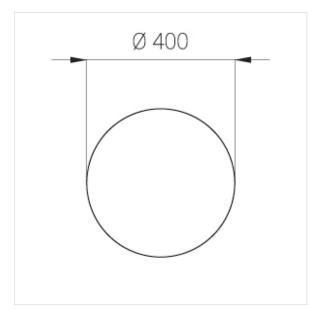

## **Specifications**

Measurements: D400x38; D200x60 mm

Round

Body: Aluminum Illuminant: LED

Electrical safety class: Ш IP20 Degree of protection: Rated power: 63.7 w Luminaire luminous flux\*: 6243 lm Light output\*: 98 lm/w Colorful temperature\*: 3000 K Color rendering index\*: Ra >90 Color temperature stability\*: MAC 3 cos \*: 0.97