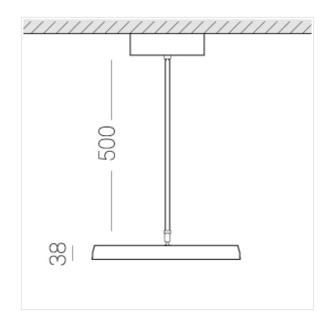

## **Specifications**

D400x38; D160x25 mm Measurements:

Round

Body: Aluminum Illuminant: LED

1

Electrical safety class: IP20 Degree of protection: Rated power: 63.7 w Luminaire luminous flux\*: 6243 lm Light output\*: 98 lm/w Colorful temperature\*: 3000 K Color rendering index\*: Ra >90 Color temperature stability\*: MAC 3 0.97 cos \*: LCA 60W 900-1750mA one4all SR PRE PRA: