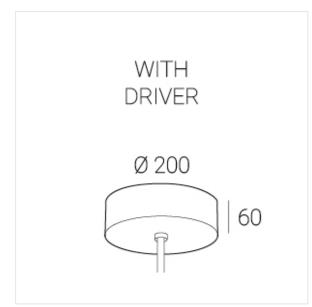

## $\ensuremath{\mathsf{IN}}$ - power supply integrated into the ceiling cup, see installation manual.

The manufacturer reserves the right to change the configuration of the LED luminaire.