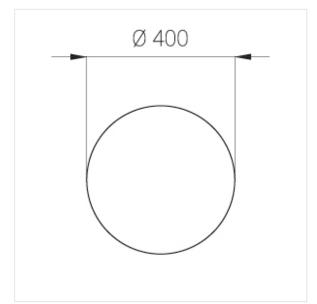

## **Specifications**

D400x38; D160x25 mm Measurements:

Round

Body: Aluminum Illuminant: LED

1

Electrical safety class: IP20 Degree of protection: Rated power: 63.7 w Luminaire luminous flux\*: 6243 lm Light output\*: 98 lm/w Colorful temperature\*: 3000 K Color rendering index\*: Ra >90 Color temperature stability\*: MAC 3 0.97 cos \*: LCA 60W 900-1750mA one4all SR PRE PRA: